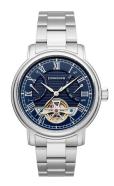

## Thomas Earnshaw men's watch ES-8169-22 Specifications

**BUY NOW** 

This document contains all the specifications for the Thomas Earnshaw ES-8169-22 men's watch. We at the DIALANDO® watch store offer a large selection of authentic watches from the best watch brands in the world.

| MATERIAL & COLOUR    |                 |
|----------------------|-----------------|
| Strap Material       | Stainless steel |
| Strap Colour         | Silver          |
| Colour of the dial   | Blue            |
| Glass                | Mineral glass   |
|                      |                 |
| DETAILS              |                 |
| <b>DETAILS</b> Clasp | Folding clasp   |