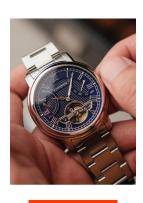

## Thomas Earnshaw men's watch ES-8169-22 Specifications

**BUY NOW** 

This document contains all the specifications for the Thomas Earnshaw ES-8169-22 men's watch. We at the DIALANDO® watch store offer a large selection of authentic watches from the best watch brands in the world.

| MATERIAL & COLOUR    |                 |
|----------------------|-----------------|
| Strap Material       | Stainless steel |
| Strap Colour         | Silver          |
| Colour of the dial   | Blue            |
| Glass                | Mineral glass   |
|                      |                 |
| DETAILS              |                 |
| <b>DETAILS</b> Clasp | Folding clasp   |