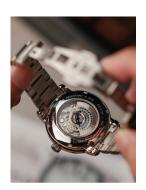

## Thomas Earnshaw men's watch ES-8169-22 Specifications

**BUY NOW** 

This document contains all the specifications for the Thomas Earnshaw ES-8169-22 men's watch. We at the DIALANDO® watch store offer a large selection of authentic watches from the best watch brands in the world.

https://www.dialando.se/

| PRODUCT INFORMATION             |                       |
|---------------------------------|-----------------------|
| EAN                             | 4894664165078         |
| Gender                          | Men                   |
| Warranty [years]                | 2                     |
|                                 |                       |
| PRODUCT EXECUTION               |                       |
| PRODUCT EXECUTION  Display Type | Analogue              |
|                                 | Analogue<br>Automatic |
| Display Type                    |                       |