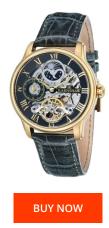

## Thomas Earnshaw men's watch ES-8006-09 Specifications

This document contains all the specifications for the Thomas Earnshaw ES-8006-09 men's watch. We at the DIALANDO® watch store offer a large selection of authentic watches from the best watch brands in the world. https://www.dialando.se/

| PRODUCT INFORMATION |                 | MATERIAL & COLOUR  |                |
|---------------------|-----------------|--------------------|----------------|
| EAN                 | 4895118830528   | Strap Material     | Real leather   |
| Gender              | Men             | Strap Colour       | Blue           |
| Brand               | Thomas Earnshaw | Colour of the dial | Blue           |
| Collection          | Longitude       | Glass              | Mineral glass  |
| Warranty [years]    | 2               |                    |                |
|                     |                 |                    |                |
| RODUCT EXECUTION    |                 | DETAILS            |                |
| Display Type        | Analogue        | Numerals           | Roman numerals |
| Novement type       | Automatic       |                    |                |
|                     |                 |                    |                |
| IEASURES            |                 |                    |                |
| Case width [mm]     | 44              |                    |                |