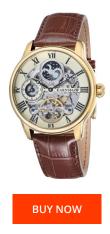

## Thomas Earnshaw men's watch ES-8006-06 Specifications

This document contains all the specifications for the Thomas Earnshaw ES-8006-06 men's watch. We at the DIALANDO® watch store offer a large selection of authentic watches from the best watch brands in the world. https://www.dialando.se/

| FORMATION | N                | MATERIAL & COLOUR  |                |
|-----------|------------------|--------------------|----------------|
|           | 4895118823353    | Strap Material     | Real leather   |
|           | Men              | Strap Colour       | Brown          |
|           | Thomas Earnshaw  | Colour of the dial | White          |
|           | Longitude        | Glass              | Mineral glass  |
|           | 2                |                    |                |
|           |                  |                    |                |
| TION      |                  | DETAILS            |                |
|           | Analogue         | Numerals           | Roman numerals |
|           | Quartz (Battery) |                    |                |
|           |                  |                    |                |
|           |                  |                    |                |
|           |                  |                    |                |