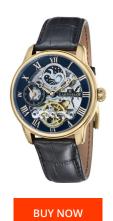

## Thomas Earnshaw men's watch ES-8006-05 Specifications

This document contains all the specifications for the Thomas Earnshaw ES-8006-05 men's watch. We at the DIALANDO® watch store offer a large selection of authentic watches from the best watch brands in the world.

https://www.dialando.se/

| PRODUCT INFORMATION |                  |
|---------------------|------------------|
| EAN                 | 4895118823346    |
| Gender              | Men              |
| Brand               | Thomas Earnshaw  |
| Collection          | Longitude        |
| Warranty [years]    | 2                |
| PRODUCT EXECUTION   |                  |
| Display Type        | Analogue         |
| Movement type       | Quartz (Battery) |
| MEASURES            |                  |
| Case width [mm]     | 44               |

| MATERIAL & COLOUR  |                |
|--------------------|----------------|
| Strap Material     | Real leather   |
| Strap Colour       | Black          |
| Colour of the dial | Black          |
| Glass              | Mineral glass  |
| DETAILS            |                |
| Numerals           | Roman numerals |