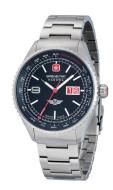

## Swiss Military Hanowa men's watch SMWGH2101006 Specifications

**BUY NOW** 

This document contains all the specifications for the Swiss Military Hanowa SMWGH2101006 men's watch. We at the DIALANDO® watch store offer a large selection of authentic watches from the best watch brands in the world.

| MATERIAL & COLOUR    |                 |
|----------------------|-----------------|
| Strap Material       | Stainless steel |
| Strap Colour         | Silver          |
| Colour of the dial   | Black           |
| Glass                | Sapphire glass  |
|                      |                 |
| DETAILS              |                 |
| <b>DETAILS</b> Clasp | Folding clasp   |