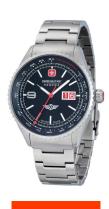

## Swiss Military Hanowa men's watch SMWGH2101006 Specifications

**BUY NOW** 

This document contains all the specifications for the Swiss Military Hanowa SMWGH2101006 men's watch. We at the DIALANDO® watch store offer a large selection of authentic watches from the best watch brands in the world.

| MATERIAL & COLOUR    |                 |
|----------------------|-----------------|
| Strap Material       | Stainless steel |
| Strap Colour         | Silver          |
| Colour of the dial   | Black           |
| Glass                | Sapphire glass  |
|                      |                 |
| DETAILS              |                 |
| <b>DETAILS</b> Clasp | Folding clasp   |