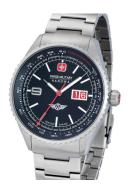

## Swiss Military Hanowa men's watch SMWGH2101006 Specifications

**BUY NOW** 

This document contains all the specifications for the Swiss Military Hanowa SMWGH2101006 men's watch. We at the DIALANDO® watch store offer a large selection of authentic watches from the best watch brands in the world.

| MATERIAL & COLOUR    |                 |
|----------------------|-----------------|
| Strap Material       | Stainless steel |
| Strap Colour         | Silver          |
| Colour of the dial   | Black           |
| Glass                | Sapphire glass  |
|                      |                 |
| DETAILS              |                 |
| <b>DETAILS</b> Clasp | Folding clasp   |