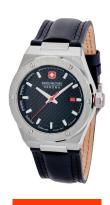

## Swiss Military Hanowa men's watch SMWGB2101601 Specifications

**BUY NOW** 

This document contains all the specifications for the Swiss Military Hanowa SMWGB2101601 men's watch. We at the DIALANDO® watch store offer a large selection of authentic watches from the best watch brands in the world.

| MATERIAL & COLOUR    |                |
|----------------------|----------------|
| Strap Material       | Real leather   |
| Strap Colour         | Black          |
| Colour of the dial   | Black          |
| Glass                | Sapphire glass |
|                      |                |
| DETAILS              |                |
| <b>DETAILS</b> Clasp | Buckle         |