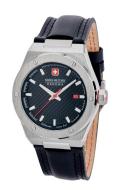

## Swiss Military Hanowa men's watch SMWGB2101601 Specifications

**BUY NOW** 

This document contains all the specifications for the Swiss Military Hanowa SMWGB2101601 men's watch. We at the DIALANDO® watch store offer a large selection of authentic watches from the best watch brands in the world.

| MATERIAL & COLOUR    |                |
|----------------------|----------------|
| Strap Material       | Real leather   |
| Strap Colour         | Black          |
| Colour of the dial   | Black          |
| Glass                | Sapphire glass |
|                      |                |
| DETAILS              |                |
| <b>DETAILS</b> Clasp | Buckle         |