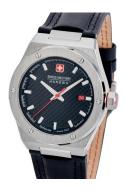

## Swiss Military Hanowa men's watch SMWGB2101601 Specifications

**BUY NOW** 

This document contains all the specifications for the Swiss Military Hanowa SMWGB2101601 men's watch. We at the DIALANDO® watch store offer a large selection of authentic watches from the best watch brands in the world.

| MATERIAL & COLOUR    |                |
|----------------------|----------------|
| Strap Material       | Real leather   |
| Strap Colour         | Black          |
| Colour of the dial   | Black          |
| Glass                | Sapphire glass |
|                      |                |
| DETAILS              |                |
| <b>DETAILS</b> Clasp | Buckle         |