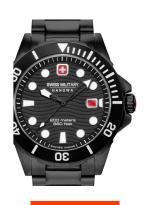

## Swiss Military Hanowa men's watch 06-5338.13.007 Specifications

BEISPIELBOX

**BUY NOW** 

This document contains all the specifications for the Swiss Military Hanowa Offshore Diver 06-5338.13.007 men's watch. We at the DIALANDO® watch store offer a large selection of authentic watches from the best watch brands in the world.

| MATERIAL & COLOUR  |                   |
|--------------------|-------------------|
| Strap Material     | Stainless steel   |
| Strap Colour       | Black             |
| Case Material      | Stainless steel   |
| Case Colour        | Black             |
| Case Surface       | Matted / Polished |
| Colour of the dial | Black             |
| Glass              | Sapphire glass    |

| DETAILS         |                                                  |
|-----------------|--------------------------------------------------|
| Bezel           | With 60 minutes division / Left side / Rotatable |
| Case Bottom     | Stainless steel bottom (screwed)                 |
| Crown           | Screwed                                          |
| Clasp           | Pin buckle                                       |
| Lighting        | Luminous hands / Luminous indexes                |
| Water resistant | 20 ATM                                           |