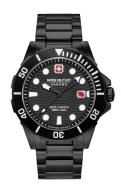

## Swiss Military Hanowa men's watch 06-5338.13.007 Specifications

BEISPIELBOX

**BUY NOW** 

This document contains all the specifications for the Swiss Military Hanowa Offshore Diver 06-5338.13.007 men's watch. We at the DIALANDO® watch store offer a large selection of authentic watches from the best watch brands in the world.

| MATERIAL & COLOUR  |                   |
|--------------------|-------------------|
| Strap Material     | Stainless steel   |
| Strap Colour       | Black             |
| Case Material      | Stainless steel   |
| Case Colour        | Black             |
| Case Surface       | Matted / Polished |
| Colour of the dial | Black             |
| Glass              | Sapphire glass    |

| DETAILS         |                                                  |
|-----------------|--------------------------------------------------|
| Bezel           | With 60 minutes division / Left side / Rotatable |
| Case Bottom     | Stainless steel bottom (screwed)                 |
| Crown           | Screwed                                          |
| Clasp           | Pin buckle                                       |
| Lighting        | Luminous hands / Luminous indexes                |
| Water resistant | 20 ATM                                           |