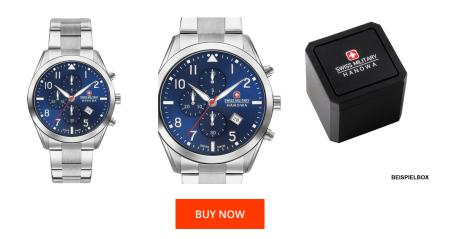

| PRODUCT INFORMATION |                       |  |
|---------------------|-----------------------|--|
| EAN                 | 7612657095785         |  |
| Gender              | Men                   |  |
| Brand               | Swiss Military Hanowa |  |
| Collection          | Helvetus              |  |
| Warranty [years]    | 2                     |  |

| MATERIAL & COLOUR  |                   |
|--------------------|-------------------|
| Strap Material     | Stainless steel   |
| Strap Colour       | Silver            |
| Case Material      | Stainless steel   |
| Case Colour        | Silver            |
| Case Surface       | Matted / Polished |
| Colour of the dial | Blue              |
| Glass              | Sapphire glass    |

| PRODUCT EXECUTION |                                             |
|-------------------|---------------------------------------------|
| Display Type      | Analogue                                    |
| Movement type     | Quartz (Battery)                            |
| Functions         | Minute / Date / Chronograph / Hour / Second |

| DETAILS         |                                   |
|-----------------|-----------------------------------|
| Bezel           | Fixed                             |
| Case Bottom     | Stainless steel bottom (screwed)  |
| Clasp           | Folding clasp                     |
| Lighting        | Luminous hands / Luminous indexes |
| Water resistant | 10 ATM                            |

## MEASURES

| Case width [mm]                  | 43  |
|----------------------------------|-----|
| Case thickness [mm]              | 12  |
| Lug width [mm]                   | 22  |
| Max. wrist<br>circumference [mm] | 200 |