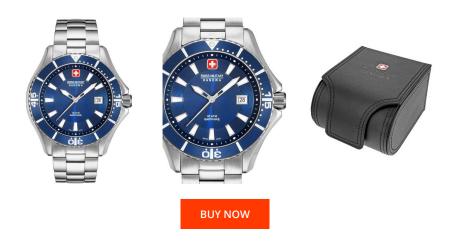

| MEASURES                      |     |
|-------------------------------|-----|
| Case width [mm]               | 46  |
| Case thickness [mm]           | 12  |
| Lug width [mm]                | 22  |
| Max. wrist circumference [mm] | 220 |

| MATERIAL & COLOUR  |                   |
|--------------------|-------------------|
| Strap Material     | Stainless steel   |
| Strap Colour       | Silver            |
| Case Material      | Stainless steel   |
| Case Colour        | Silver            |
| Case Surface       | Matted / Polished |
| Colour of the dial | Blue              |
| Glass              | Sapphire glass    |
|                    |                   |
| DETAILS            |                   |

| DETAILS         |                                   |
|-----------------|-----------------------------------|
| Bezel           | Left side / Rotatable             |
| Case Bottom     | Stainless steel bottom (screwed)  |
| Clasp           | Folding clasp                     |
| Lighting        | Luminous indexes / Luminous hands |
| Water resistant | 10 ATM                            |