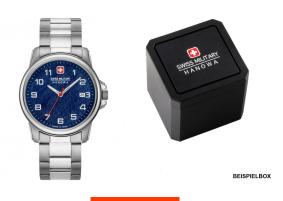

## **DIALANDO**°

Swiss Military Hanowa men's watch 06-5231.7.04.003 Specifications

**BUY NOW** 

This document contains all the specifications for the Swiss Military Hanowa Swiss Rock 06-5231.7.04.003 men's watch. We at the DIALANDO® watch store offer a large selection of authentic watches from the best watch brands in the world. https://www.dialando.se/

| MATERIAL & COLOUR  |                   |
|--------------------|-------------------|
| Strap Material     | Stainless steel   |
| Strap Colour       | Silver            |
| Case Material      | Stainless steel   |
| Case Colour        | Silver            |
| Case Surface       | Polished / Matted |
| Colour of the dial | Blue              |
| Glass              | Sapphire glass    |