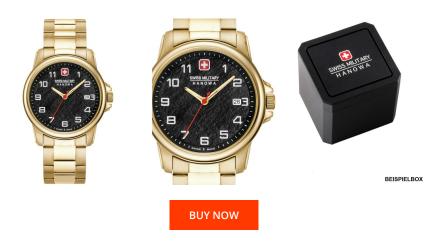

| PRODUCT INFORMATION |                       |  |
|---------------------|-----------------------|--|
| EAN                 | 7620958000377         |  |
| Gender              | Men                   |  |
| Brand               | Swiss Military Hanowa |  |
| Collection          | Swiss Rock 39 mm      |  |
| Warranty [years]    | 2                     |  |

| PRODUCT EXECUTION             |                               |
|-------------------------------|-------------------------------|
| Display Type                  | Analogue                      |
| Movement type                 | Quartz (Battery)              |
| Movement Name                 | Swiss Made / Ronda / 515      |
| Functions                     | Date / Hour / Second / Minute |
|                               |                               |
| MEASURES                      |                               |
| Case width [mm]               | 39                            |
| Case thickness [mm]           | 10                            |
| Lug width [mm]                | 20                            |
| Max. wrist circumference [mm] | 195                           |

| MATERIAL & COLOUR  |                                  |
|--------------------|----------------------------------|
| Strap Material     | Stainless steel                  |
| Strap Colour       | Gold                             |
| Case Material      | Stainless steel                  |
| Case Colour        | Gold                             |
| Case Surface       | Polished / Matted                |
| Colour of the dial | Black                            |
| Glass              | Sapphire glass                   |
| DETAILS            |                                  |
| Bezel              | Fixed                            |
| Case Bottom        | Stainless steel bottom (screwed) |
| Clasp              | Folding clasp                    |
| Water resistant    | 5 ATM                            |