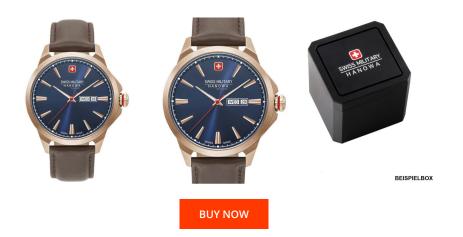

| PRODUCT INFORMATION |                       |
|---------------------|-----------------------|
| EAN                 | 7620958001602         |
| Gender              | Men                   |
| Brand               | Swiss Military Hanowa |
| Collection          | Day Date Classic      |
| Warranty [years]    | 2                     |

| MATERIAL & COLOUR  |                   |
|--------------------|-------------------|
| Strap Material     | Real leather      |
| Strap Colour       | Brown             |
| Case Material      | Stainless steel   |
| Case Colour        | Rose gold         |
| Case Surface       | Polished / Matted |
| Colour of the dial | Black             |
| Glass              | Sapphire glass    |

| PRODUCT EXECUTION |                                                 |
|-------------------|-------------------------------------------------|
| Display Type      | Analogue                                        |
| Movement type     | Quartz (Battery)                                |
| Functions         | Hour / Second / Minute / Date / Day of the week |