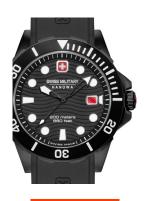

| PRODUCT INFORMATION |                       |  |
|---------------------|-----------------------|--|
| EAN                 | 7620958001190         |  |
| Gender              | Men                   |  |
| Brand               | Swiss Military Hanowa |  |
| Collection          | Offshore Diver 44 mm  |  |
| Warranty [years]    | 2                     |  |

| PRODUCT EXECUTION |                               |
|-------------------|-------------------------------|
| Display Type      | Analogue                      |
| Movement type     | Quartz (Battery)              |
| Movement Name     | Swiss Made / Ronda / 715      |
| Functions         | Hour / Second / Minute / Date |

| MEASURES                      |     |
|-------------------------------|-----|
| Case width [mm]               | 44  |
| Case thickness [mm]           | 12  |
| Lug width [mm]                | 22  |
| Max. wrist circumference [mm] | 205 |

| MATERIAL & COLOUR  |                           |
|--------------------|---------------------------|
| Strap Material     | Hypoallergenic / Silicone |
| Strap Colour       | Black                     |
| Case Material      | Stainless steel           |
| Case Colour        | Black                     |
| Case Surface       | Polished / Matted         |
| Colour of the dial | Black                     |
| Glass              | Sapphire glass            |

| DETAILS         |                                                  |
|-----------------|--------------------------------------------------|
| Bezel           | With 60 minutes division / Left side / Rotatable |
| Case Bottom     | Stainless steel bottom (screwed)                 |
| Crown           | Screwed                                          |
| Clasp           | Pin buckle                                       |
| Lighting        | Luminous hands / Luminous indexes                |
| Water resistant | 20 ATM                                           |