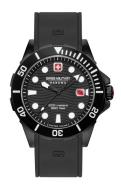

| PRODUCT INFORMATION |                       |  |
|---------------------|-----------------------|--|
| EAN                 | 7620958001190         |  |
| Gender              | Men                   |  |
| Brand               | Swiss Military Hanowa |  |
| Collection          | Offshore Diver 44 mm  |  |
| Warranty [years]    | 2                     |  |

| PRODUCT EXECUTION |                               |
|-------------------|-------------------------------|
| Display Type      | Analogue                      |
| Movement type     | Quartz (Battery)              |
| Movement Name     | Swiss Made / Ronda / 715      |
| Functions         | Hour / Second / Minute / Date |

| MEASURES                      |     |
|-------------------------------|-----|
| Case width [mm]               | 44  |
| Case thickness [mm]           | 12  |
| Lug width [mm]                | 22  |
| Max. wrist circumference [mm] | 205 |

| MATERIAL & COLOUR  |                           |
|--------------------|---------------------------|
| Strap Material     | Hypoallergenic / Silicone |
| Strap Colour       | Black                     |
| Case Material      | Stainless steel           |
| Case Colour        | Black                     |
| Case Surface       | Polished / Matted         |
| Colour of the dial | Black                     |
| Glass              | Sapphire glass            |

| DETAILS         |                                                  |
|-----------------|--------------------------------------------------|
| Bezel           | With 60 minutes division / Left side / Rotatable |
| Case Bottom     | Stainless steel bottom (screwed)                 |
| Crown           | Screwed                                          |
| Clasp           | Pin buckle                                       |
| Lighting        | Luminous hands / Luminous indexes                |
| Water resistant | 20 ATM                                           |