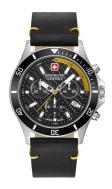

## **DIALANDO**°

Swiss Military Hanowa men's watch 06-4337.04.007.20 Specifications

BEISPIELBOX

**BUY NOW** 

This document contains all the specifications for the Swiss Military Hanowa Flagship Racer Chrono 06-4337.04.007.20 men's watch. We at the DIALANDO® watch store offer a large selection of authentic watches from the best watch brands in the world.

https://www.dialando.se/

| PRODUCT INFORMATION |                             |  |
|---------------------|-----------------------------|--|
| EAN                 | 7620958001114               |  |
| Gender              | Men                         |  |
| Brand               | Swiss Military Hanowa       |  |
| Collection          | Flagship Racer Chrono 42 mm |  |
| Warranty [years]    | 2                           |  |

| PRODUCT EXECUTION |                                             |
|-------------------|---------------------------------------------|
| Display Type      | Analogue                                    |
| Movement type     | Quartz (Battery)                            |
| Movement Name     | 5030.D / Ronda / Swiss Made                 |
| Functions         | Second / Hour / Chronograph / Date / Minute |

| MEASURES                      |     |
|-------------------------------|-----|
| Case width [mm]               | 42  |
| Case thickness [mm]           | 10  |
| Lug width [mm]                | 22  |
| Max. wrist circumference [mm] | 205 |

| MATERIAL & COLOUR  |                 |  |
|--------------------|-----------------|--|
| Strap Material     | Real leather    |  |
| Strap Colour       | Black           |  |
| Case Material      | Stainless steel |  |
| Case Colour        | Black / Silver  |  |
| Case Surface       | Polished        |  |
| Colour of the dial | Black / Yellow  |  |
| Glass              | Sapphire glass  |  |

| DETAILS         |                                   |
|-----------------|-----------------------------------|
| Bezel           | Fixed                             |
| Case Bottom     | Stainless steel bottom (screwed)  |
| Clasp           | Pin buckle                        |
| Lighting        | Luminous indexes / Luminous hands |
| Water resistant | 10 ATM                            |