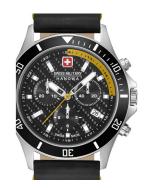

## **DIALANDO**°

Swiss Military Hanowa men's watch 06-4337.04.007.20 Specifications

BEISPIELBOX

**BUY NOW** 

This document contains all the specifications for the Swiss Military Hanowa Flagship Racer Chrono 06-4337.04.007.20 men's watch. We at the DIALANDO® watch store offer a large selection of authentic watches from the best watch brands in the world.

https://www.dialando.se/

| PRODUCT INFORMATION |                             |  |
|---------------------|-----------------------------|--|
| EAN                 | 7620958001114               |  |
| Gender              | Men                         |  |
| Brand               | Swiss Military Hanowa       |  |
| Collection          | Flagship Racer Chrono 42 mm |  |
| Warranty [years]    | 2                           |  |

| PRODUCT EXECUTION |                                             |
|-------------------|---------------------------------------------|
| Display Type      | Analogue                                    |
| Movement type     | Quartz (Battery)                            |
| Movement Name     | 5030.D / Ronda / Swiss Made                 |
| Functions         | Second / Hour / Chronograph / Date / Minute |

| MEASURES                      |     |
|-------------------------------|-----|
| Case width [mm]               | 42  |
| Case thickness [mm]           | 10  |
| Lug width [mm]                | 22  |
| Max. wrist circumference [mm] | 205 |

| MATERIAL & COLOUR  |                 |  |
|--------------------|-----------------|--|
| Strap Material     | Real leather    |  |
| Strap Colour       | Black           |  |
| Case Material      | Stainless steel |  |
| Case Colour        | Black / Silver  |  |
| Case Surface       | Polished        |  |
| Colour of the dial | Black / Yellow  |  |
| Glass              | Sapphire glass  |  |

| DETAILS         |                                   |
|-----------------|-----------------------------------|
| Bezel           | Fixed                             |
| Case Bottom     | Stainless steel bottom (screwed)  |
| Clasp           | Pin buckle                        |
| Lighting        | Luminous indexes / Luminous hands |
| Water resistant | 10 ATM                            |