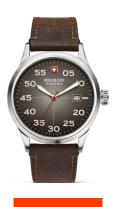

## **DIALANDO**°

Swiss Military Hanowa men's watch 06-4280.7.04.009 Specifications

**BUY NOW** 

This document contains all the specifications for the Swiss Military Hanowa 06-4280.7.04.009 men's watch. We at the DIALANDO® watch store offer a large selection of authentic watches from the best watch brands in the world.

| PRODUCT EXECUTION |                               |
|-------------------|-------------------------------|
| Display Type      | Analogue                      |
| Movement type     | Quartz (Battery)              |
| Movement Name     | Ronda / 515                   |
| Functions         | Date / Second / Minute / Hour |

| MEASURES            |    |  |  |
|---------------------|----|--|--|
| Case width [mm]     | 43 |  |  |
| Case thickness [mm] | 12 |  |  |

| MATERIAL & COLOUR  |                                          |
|--------------------|------------------------------------------|
| Strap Material     | Calf leather                             |
| Strap Colour       | Brown                                    |
| Case Material      | Stainless steel                          |
| Case Colour        | Silver                                   |
| Case Surface       | Matted / Polished                        |
| Colour of the dial | Grey / Brown                             |
| Glass              | Sapphire glass / Anti-reflective coating |
| DETAILS            |                                          |
| Bezel              | Fixed                                    |

| DETAILS         |                                   |
|-----------------|-----------------------------------|
| Bezel           | Fixed                             |
| Case Bottom     | Stainless steel bottom / Screwed  |
| Clasp           | Buckle                            |
| Lighting        | Luminous indexes / Luminous hands |
| Water resistant | 10 ATM                            |