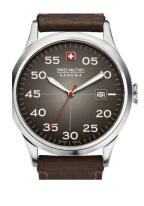

## **DIALANDO**°

Swiss Military Hanowa men's watch 06-4280.7.04.009 Specifications

**BUY NOW** 

This document contains all the specifications for the Swiss Military Hanowa 06-4280.7.04.009 men's watch. We at the DIALANDO® watch store offer a large selection of authentic watches from the best watch brands in the world.

| PRODUCT EXECUTION |                               |
|-------------------|-------------------------------|
| Display Type      | Analogue                      |
| Movement type     | Quartz (Battery)              |
| Movement Name     | Ronda / 515                   |
| Functions         | Date / Second / Minute / Hour |

| MEASURES            |    |  |  |
|---------------------|----|--|--|
| Case width [mm]     | 43 |  |  |
| Case thickness [mm] | 12 |  |  |

| MATERIAL & COLOUR  |                                          |
|--------------------|------------------------------------------|
| Strap Material     | Calf leather                             |
| Strap Colour       | Brown                                    |
| Case Material      | Stainless steel                          |
| Case Colour        | Silver                                   |
| Case Surface       | Matted / Polished                        |
| Colour of the dial | Grey / Brown                             |
| Glass              | Sapphire glass / Anti-reflective coating |
| DETAILS            |                                          |
| Bezel              | Fixed                                    |

| DETAILS         |                                   |
|-----------------|-----------------------------------|
| Bezel           | Fixed                             |
| Case Bottom     | Stainless steel bottom / Screwed  |
| Clasp           | Buckle                            |
| Lighting        | Luminous indexes / Luminous hands |
| Water resistant | 10 ATM                            |