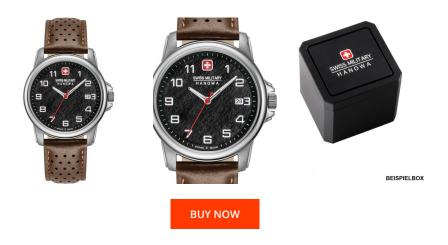

| PRODUCT INFORMATION |                       |  |
|---------------------|-----------------------|--|
| EAN                 | 7620958000353         |  |
| Gender              | Men                   |  |
| Brand               | Swiss Military Hanowa |  |
| Collection          | Swiss Rock 39 mm      |  |
| Warranty [years]    | 2                     |  |

| PRODUCT EXECUTION         |                               |
|---------------------------|-------------------------------|
| Display Type              | Analogue                      |
| Movement type             | Quartz (Battery)              |
| Movement Name             | 515 / Swiss Made / Ronda      |
| Functions                 | Hour / Second / Minute / Date |
|                           |                               |
| MEASURES                  |                               |
| MEASURES  Case width [mm] | 39                            |
|                           | 39<br>10                      |
| Case width [mm]           |                               |

| MATERIAL & COLOUR  |                                  |
|--------------------|----------------------------------|
| Strap Material     | Real leather                     |
| Strap Colour       | Brown                            |
| Case Material      | Stainless steel                  |
| Case Colour        | Silver                           |
| Case Surface       | Polished / Matted                |
| Colour of the dial | Black                            |
| Glass              | Sapphire glass                   |
| DETAILS            |                                  |
| Bezel              | Fixed                            |
| Case Bottom        | Stainless steel bottom (screwed) |
| Clasp              | Pin buckle                       |
| Water resistant    | 5 ATM                            |