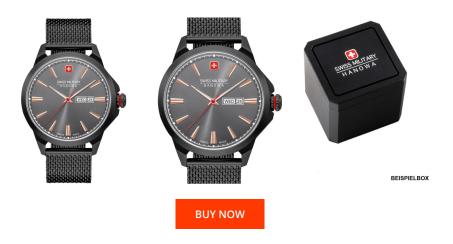

## **DIALANDO**°

Swiss Military Hanowa men's watch 06-3346.13.007 Specifications

This document contains all the specifications for the Swiss Military Hanowa 06-3346.13.007 men's watch. We at the DIALANDO® watch store offer a large selection of authentic watches from the best watch brands in the world.

| MATERIAL & COLOUR  |                   |
|--------------------|-------------------|
| Strap Material     | Stainless steel   |
| Strap Colour       | Black             |
| Case Material      | Stainless steel   |
| Case Colour        | Black             |
| Case Surface       | Matted / Polished |
| Colour of the dial | Grey              |
| Glass              | Sapphire glass    |
|                    |                   |
| DETAILS            |                   |