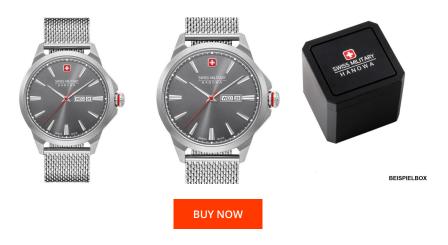

## **DIALANDO**°

Swiss Military Hanowa men's watch 06-3346.04.009 Specifications

This document contains all the specifications for the Swiss Military Hanowa 06-3346.04.009 men's watch. We at the DIALANDO® watch store offer a large selection of authentic watches from the best watch brands in the world.

| MATERIAL & COLOUR  |                   |
|--------------------|-------------------|
| WATERIAL & COLOUR  |                   |
| Strap Material     | Stainless steel   |
| Strap Colour       | Silver            |
| Case Material      | Stainless steel   |
| Case Colour        | Silver            |
| Case Surface       | Matted / Polished |
| Colour of the dial | Grey              |
| Glass              | Sapphire glass    |