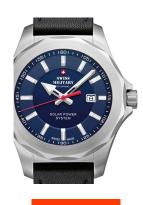

## Swiss Military by Chrono men's watch SMS34073.05 Specifications

**BUY NOW** 

This document contains all the specifications for the Swiss Military by Chrono Solar SMS34073.05 men's watch. We at the DIALANDO® watch store offer a large selection of authentic watches from the best watch brands in the world.

| MATERIAL & COLOUR  |                                     |
|--------------------|-------------------------------------|
| Strap Material     | Real leather                        |
| Strap Colour       | Black                               |
| Case Material      | Stainless steel                     |
| Case Colour        | Silver                              |
| Case Surface       | Polished / Matted                   |
| Colour of the dial | Blue                                |
| Glass              | Mineral glass with sapphire coating |
|                    |                                     |
| DETAILS            |                                     |
|                    |                                     |

| DETAILS         |                                   |
|-----------------|-----------------------------------|
| Bezel           | Fixed                             |
| Case Bottom     | Stainless steel bottom (screwed)  |
| Clasp           | Pin buckle                        |
| Lighting        | Luminous hands / Luminous indexes |
| Water resistant | 10 ATM                            |