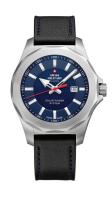

## Swiss Military by Chrono men's watch SMS34073.05 Specifications

**BUY NOW** 

This document contains all the specifications for the Swiss Military by Chrono Solar SMS34073.05 men's watch. We at the DIALANDO® watch store offer a large selection of authentic watches from the best watch brands in the world.

| MATERIAL & COLOUR  |                                     |
|--------------------|-------------------------------------|
| Strap Material     | Real leather                        |
| Strap Colour       | Black                               |
| Case Material      | Stainless steel                     |
| Case Colour        | Silver                              |
| Case Surface       | Polished / Matted                   |
| Colour of the dial | Blue                                |
| Glass              | Mineral glass with sapphire coating |
|                    |                                     |
| DETAILS            |                                     |
|                    |                                     |

| DETAILS         |                                   |
|-----------------|-----------------------------------|
| Bezel           | Fixed                             |
| Case Bottom     | Stainless steel bottom (screwed)  |
| Clasp           | Pin buckle                        |
| Lighting        | Luminous hands / Luminous indexes |
| Water resistant | 10 ATM                            |