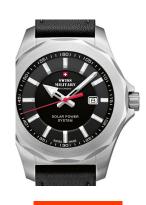

| PRODUCT EXECUTION |                               |
|-------------------|-------------------------------|
| Display Type      | Analogue                      |
| Movement type     | Quartz (Solar)                |
| Movement Name     | 430 / ISA                     |
| Functions         | Date / Hour / Second / Minute |

| MEASURES                      |     |
|-------------------------------|-----|
| Case width [mm]               | 42  |
| Case thickness [mm]           | 10  |
| Lug width [mm]                | 20  |
| Max. wrist circumference [mm] | 220 |

| MATERIAL & COLOUR  |                                     |
|--------------------|-------------------------------------|
| Strap Material     | Real leather                        |
| Strap Colour       | Black                               |
| Case Material      | Stainless steel                     |
| Case Colour        | Silver                              |
| Case Surface       | Matted / Polished                   |
| Colour of the dial | Black                               |
| Glass              | Mineral glass with sapphire coating |

| DETAILS         |                                   |
|-----------------|-----------------------------------|
| Bezel           | Fixed                             |
| Case Bottom     | Stainless steel bottom (screwed)  |
| Clasp           | Pin buckle                        |
| Lighting        | Luminous hands / Luminous indexes |
| Water resistant | 10 ATM                            |