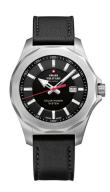

## Swiss Military by Chrono men's watch SMS34073.04 Specifications

**BUY NOW** 

This document contains all the specifications for the Swiss Military by Chrono Solar SMS34073.04 men's watch. We at the DIALANDO® watch store offer a large selection of authentic watches from the best watch brands in the world.

| MATERIAL & COLOUR  |                                     |
|--------------------|-------------------------------------|
| Strap Material     | Real leather                        |
| Strap Colour       | Black                               |
| Case Material      | Stainless steel                     |
| Case Colour        | Silver                              |
| Case Surface       | Matted / Polished                   |
| Colour of the dial | Black                               |
| Glass              | Mineral glass with sapphire coating |

| DETAILS         |                                   |
|-----------------|-----------------------------------|
| Bezel           | Fixed                             |
| Case Bottom     | Stainless steel bottom (screwed)  |
| Clasp           | Pin buckle                        |
| Lighting        | Luminous hands / Luminous indexes |
| Water resistant | 10 ATM                            |