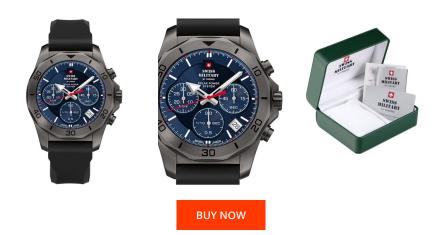

## Swiss Military by Chrono men's watch SMS34072.08 Specifications

This document contains all the specifications for the Swiss Military by Chrono SMS34072.08 men's watch. We at the DIALANDO® watch store offer a large selection of authentic watches from the best watch brands in the world. https://www.dialando.se/

| PRODUCT INFORMATION |                          |  |
|---------------------|--------------------------|--|
| EAN                 | 7630019134729            |  |
| Gender              | Men                      |  |
| Brand               | Swiss Military by Chrono |  |
| Collection          | Solar Chronograph        |  |
| Warranty [years]    | 5                        |  |

| MATERIAL & COLOUR  |                                     |
|--------------------|-------------------------------------|
| Strap Material     | Silicone                            |
| Strap Colour       | Black                               |
| Case Material      | Stainless steel                     |
| Case Colour        | Grey                                |
| Case Surface       | Polished / Matted                   |
| Colour of the dial | Blue                                |
| Glass              | Mineral glass with sapphire coating |

| PRODUCT EXECUTION |                                             |
|-------------------|---------------------------------------------|
| Display Type      | Analogue                                    |
| Movement type     | Quartz (Solar)                              |
| Movement Name     | 8371.D / ISA                                |
| Functions         | Second / Minute / Date / Chronograph / Hour |

| DETAILS         |                                   |
|-----------------|-----------------------------------|
| Bezel           | Fixed                             |
| Case Bottom     | Stainless steel bottom (screwed)  |
| Clasp           | Pin buckle                        |
| Lighting        | Luminous hands / Luminous indexes |
| Water resistant | 10 ATM                            |

## MEASURES

| Case width [mm]                  | 44  |
|----------------------------------|-----|
| Case thickness [mm]              | 13  |
| Lug width [mm]                   | 22  |
| Max. wrist<br>circumference [mm] | 220 |