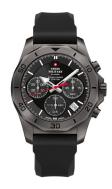

## Swiss Military by Chrono men's watch SMS34072.07 Specifications

**BUY NOW** 

This document contains all the specifications for the Swiss Military by Chrono SMS34072.07 men's watch. We at the DIALANDO® watch store offer a large selection of authentic watches from the best watch brands in the world.

| PRODUCT EXECUTION |                                             |
|-------------------|---------------------------------------------|
| Display Type      | Analogue                                    |
| Movement type     | Quartz (Solar)                              |
| Movement Name     | 8371.D / ISA                                |
| Functions         | Minute / Date / Chronograph / Hour / Second |

| MEASURES                      |     |
|-------------------------------|-----|
| Case width [mm]               | 44  |
| Case thickness [mm]           | 13  |
| Lug width [mm]                | 22  |
| Max. wrist circumference [mm] | 220 |

| MATERIAL & COLOUR  |                                     |
|--------------------|-------------------------------------|
| Strap Material     | Silicone                            |
| Strap Colour       | Black                               |
| Case Material      | Stainless steel                     |
| Case Colour        | Grey                                |
| Case Surface       | Polished / Matted                   |
| Colour of the dial | Black                               |
| Glass              | Mineral glass with sapphire coating |

| DETAILS         |                                   |
|-----------------|-----------------------------------|
| Bezel           | Fixed                             |
| Case Bottom     | Stainless steel bottom (screwed)  |
| Clasp           | Pin buckle                        |
| Lighting        | Luminous hands / Luminous indexes |
| Water resistant | 10 ATM                            |