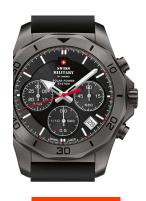

## Swiss Military by Chrono men's watch SMS34072.07 Specifications

**BUY NOW** 

This document contains all the specifications for the Swiss Military by Chrono SMS34072.07 men's watch. We at the DIALANDO® watch store offer a large selection of authentic watches from the best watch brands in the world.

| PRODUCT EXECUTION |                                             |
|-------------------|---------------------------------------------|
| Display Type      | Analogue                                    |
| Movement type     | Quartz (Solar)                              |
| Movement Name     | 8371.D / ISA                                |
| Functions         | Minute / Date / Chronograph / Hour / Second |

| MEASURES                      |     |
|-------------------------------|-----|
| Case width [mm]               | 44  |
| Case thickness [mm]           | 13  |
| Lug width [mm]                | 22  |
| Max. wrist circumference [mm] | 220 |

| MATERIAL & COLOUR  |                                     |
|--------------------|-------------------------------------|
| Strap Material     | Silicone                            |
| Strap Colour       | Black                               |
| Case Material      | Stainless steel                     |
| Case Colour        | Grey                                |
| Case Surface       | Polished / Matted                   |
| Colour of the dial | Black                               |
| Glass              | Mineral glass with sapphire coating |

| DETAILS         |                                   |
|-----------------|-----------------------------------|
| Bezel           | Fixed                             |
| Case Bottom     | Stainless steel bottom (screwed)  |
| Clasp           | Pin buckle                        |
| Lighting        | Luminous hands / Luminous indexes |
| Water resistant | 10 ATM                            |