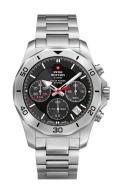

## Swiss Military by Chrono men's watch SMS34072.01 Specifications

**BUY NOW** 

This document contains all the specifications for the Swiss Military by Chrono SMS34072.01 men's watch. We at the DIALANDO® watch store offer a large selection of authentic watches from the best watch brands in the world.

https://www.dialando.se/

| PRODUCT INFORMATION |                          |  |
|---------------------|--------------------------|--|
| EAN                 | 7630019134651            |  |
| Gender              | Men                      |  |
| Brand               | Swiss Military by Chrono |  |
| Collection          | Solar Chronograph        |  |
| Warranty [years]    | 5                        |  |

| PRODUCT EXECUTION |                                             |
|-------------------|---------------------------------------------|
| Display Type      | Analogue                                    |
| Movement type     | Quartz (Solar)                              |
| Movement Name     | 8371.D / ISA                                |
| Functions         | Chronograph / Hour / Second / Minute / Date |

| MEASURES                      |     |
|-------------------------------|-----|
| Case width [mm]               | 44  |
| Case thickness [mm]           | 13  |
| Lug width [mm]                | 22  |
| Max. wrist circumference [mm] | 210 |

| MATERIAL & COLOUR  |                                     |
|--------------------|-------------------------------------|
| Strap Material     | Stainless steel                     |
| Strap Colour       | Silver                              |
| Case Material      | Stainless steel                     |
| Case Colour        | Silver                              |
| Case Surface       | Matted / Polished                   |
| Colour of the dial | Black                               |
| Glass              | Mineral glass with sapphire coating |

| DETAILS         |                                   |
|-----------------|-----------------------------------|
| Bezel           | Fixed                             |
| Case Bottom     | Stainless steel bottom (screwed)  |
| Clasp           | Folding clasp                     |
| Lighting        | Luminous hands / Luminous indexes |
| Water resistant | 10 ATM                            |