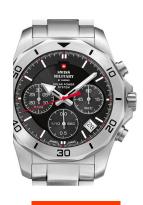

## Swiss Military by Chrono men's watch SMS34072.01 Specifications

**BUY NOW** 

This document contains all the specifications for the Swiss Military by Chrono SMS34072.01 men's watch. We at the DIALANDO® watch store offer a large selection of authentic watches from the best watch brands in the world.

https://www.dialando.se/

| PRODUCT INFORMATION |                          |  |
|---------------------|--------------------------|--|
| EAN                 | 7630019134651            |  |
| Gender              | Men                      |  |
| Brand               | Swiss Military by Chrono |  |
| Collection          | Solar Chronograph        |  |
| Warranty [years]    | 5                        |  |

| PRODUCT EXECUTION |                                             |
|-------------------|---------------------------------------------|
| Display Type      | Analogue                                    |
| Movement type     | Quartz (Solar)                              |
| Movement Name     | 8371.D / ISA                                |
| Functions         | Chronograph / Hour / Second / Minute / Date |

| MEASURES                      |     |
|-------------------------------|-----|
| Case width [mm]               | 44  |
| Case thickness [mm]           | 13  |
| Lug width [mm]                | 22  |
| Max. wrist circumference [mm] | 210 |

| MATERIAL & COLOUR  |                                     |
|--------------------|-------------------------------------|
| Strap Material     | Stainless steel                     |
| Strap Colour       | Silver                              |
| Case Material      | Stainless steel                     |
| Case Colour        | Silver                              |
| Case Surface       | Matted / Polished                   |
| Colour of the dial | Black                               |
| Glass              | Mineral glass with sapphire coating |

| DETAILS         |                                   |
|-----------------|-----------------------------------|
| Bezel           | Fixed                             |
| Case Bottom     | Stainless steel bottom (screwed)  |
| Clasp           | Folding clasp                     |
| Lighting        | Luminous hands / Luminous indexes |
| Water resistant | 10 ATM                            |