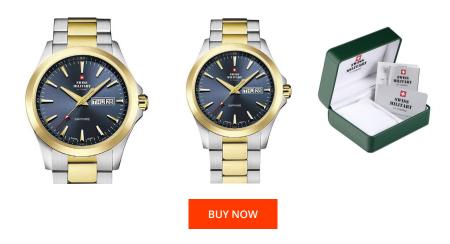

## Swiss Military by Chrono men's watch SMP36040.28 Specifications

This document contains all the specifications for the Swiss Military by Chrono Sapphire SMP36040.28 men's watch. We at the DIALANDO® watch store offer a large selection of authentic watches from the best watch brands in the world.

| PRODUCT EXECUTION |                                     |
|-------------------|-------------------------------------|
| Display Type      | Analogue                            |
| Movement type     | Quartz (Battery)                    |
| Functions         | Date / Second / Minute / Hour / Day |
| MEASURES          |                                     |

42

10

| MATERIAL & COLOUR  |                                          |
|--------------------|------------------------------------------|
| Strap Material     | Stainless steel                          |
| Strap Colour       | Silver / Gold                            |
| Case Material      | Stainless steel                          |
| Case Colour        | Silver / Gold                            |
| Case Surface       | Matted / Polished                        |
| Colour of the dial | Blue                                     |
| Glass              | Anti-reflective coating / Sapphire glass |
|                    |                                          |
| DETAILS            |                                          |
| Bezel              | Fixed                                    |
| Case Bottom        | Stainless steel bottom / Screwed         |
| Crown              | Screwed                                  |
| Clasp              | Folding clasp                            |
| Lighting           | Luminous indexes / Luminous hands        |
| Water resistant    | 5 ATM                                    |
|                    |                                          |