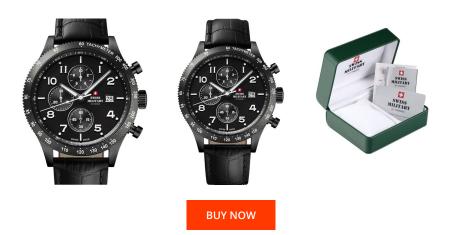

## Swiss Military by Chrono men's watch SM34084.07 Specifications

This document contains all the specifications for the Swiss Military by Chrono Chronograph SM34084.07 men's watch. We at the DIALANDO® watch store offer a large selection of authentic watches from the best watch brands in the world. https://www.dialando.se/

| PRODUCT INFORMATION |                          |  |
|---------------------|--------------------------|--|
| EAN                 | 7630019148214            |  |
| Gender              | Men                      |  |
| Brand               | Swiss Military by Chrono |  |
| Collection          | Chronograph 42 mm        |  |
| Warranty [years]    | 5                        |  |

| MATERIAL & COLOUR  |                                     |
|--------------------|-------------------------------------|
| Strap Material     | Real leather                        |
| Strap Colour       | Black                               |
| Case Material      | Stainless steel                     |
| Case Colour        | Black                               |
| Case Surface       | Polished / Matted                   |
| Colour of the dial | Black                               |
| Glass              | Mineral glass with sapphire coating |