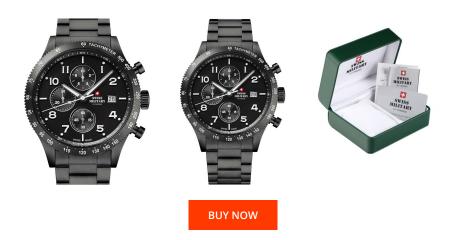

## Swiss Military by Chrono men's watch SM34084.03 Specifications

This document contains all the specifications for the Swiss Military by Chrono Chronograph SM34084.03 men's watch. We at the DIALANDO® watch store offer a large selection of authentic watches from the best watch brands in the world. https://www.dialando.se/

| PRODUCT INFORMATION |                          |  |
|---------------------|--------------------------|--|
| EAN                 | 7630019148177            |  |
| Gender              | Men                      |  |
| Brand               | Swiss Military by Chrono |  |
| Collection          | Chronograph 42 mm        |  |
| Warranty [years]    | 5                        |  |

| MATERIAL & COLOUR  |                                     |
|--------------------|-------------------------------------|
| Strap Material     | Stainless steel                     |
| Strap Colour       | Black                               |
| Case Material      | Stainless steel                     |
| Case Colour        | Black                               |
| Case Surface       | Polished / Matted                   |
| Colour of the dial | Black                               |
| Glass              | Mineral glass with sapphire coating |
|                    |                                     |

| PRODUCT EXECUTION |                                             |
|-------------------|---------------------------------------------|
| Display Type      | Analogue                                    |
| Movement type     | Quartz (Battery)                            |
| Movement Name     | 3540D / Swiss Made / Ronda                  |
| Functions         | Date / Chronograph / Hour / Second / Minute |
|                   |                                             |