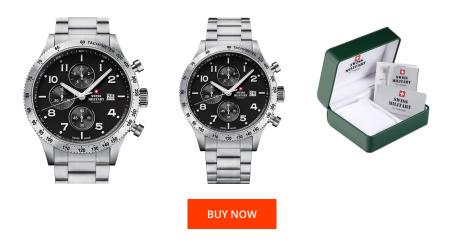

## Swiss Military by Chrono men's watch SM34084.01 Specifications

This document contains all the specifications for the Swiss Military by Chrono Chronograph SM34084.01 men's watch. We at the DIALANDO® watch store offer a large selection of authentic watches from the best watch brands in the world. https://www.dialando.se/

| PRODUCT INFORMATION |                          |  |
|---------------------|--------------------------|--|
| EAN                 | 7630019148153            |  |
| Gender              | Men                      |  |
| Brand               | Swiss Military by Chrono |  |
| Collection          | Chronograph 42 mm        |  |
| Warranty [years]    | 5                        |  |

| MATERIAL & COLOUR  |                                     |
|--------------------|-------------------------------------|
| Strap Material     | Stainless steel                     |
| Strap Colour       | Silver                              |
| Case Material      | Stainless steel                     |
| Case Colour        | Silver                              |
| Case Surface       | Polished / Matted                   |
| Colour of the dial | Black                               |
| Glass              | Mineral glass with sapphire coating |
| DETAILS            |                                     |

| PRODUCT EXECUTION |                                             |
|-------------------|---------------------------------------------|
| Display Type      | Analogue                                    |
| Movement type     | Quartz (Battery)                            |
| Movement Name     | Ronda / 3540D / Swiss Made                  |
| Functions         | Second / Minute / Date / Chronograph / Hour |