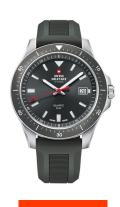

## Swiss Military by Chrono men's watch SM34082.09 Specifications

Beispielbox

**BUY NOW** 

This document contains all the specifications for the Swiss Military by Chrono Quarz SM34082.09 men's watch. We at the DIALANDO® watch store offer a large selection of authentic watches from the best watch brands in the world.

| MATERIAL & COLOUR  |                 |
|--------------------|-----------------|
| Strap Material     | Silicone        |
| Strap Colour       | Grey            |
| Case Material      | Stainless steel |
| Case Colour        | Silver          |
| Case Surface       | Matted          |
| Colour of the dial | Grey            |
| Glass              | Mineral glass   |

| DETAILS         |                                   |
|-----------------|-----------------------------------|
| Bezel           | Fixed                             |
| Case Bottom     | Stainless steel bottom (screwed)  |
| Clasp           | Pin buckle                        |
| Lighting        | Luminous hands / Luminous indexes |
| Water resistant | 5 ATM                             |