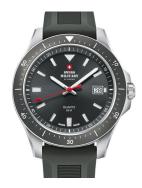

## Swiss Military by Chrono men's watch SM34082.09 Specifications

Beispielbox

**BUY NOW** 

This document contains all the specifications for the Swiss Military by Chrono Quarz SM34082.09 men's watch. We at the DIALANDO® watch store offer a large selection of authentic watches from the best watch brands in the world.

| MATERIAL & COLOUR  |                 |
|--------------------|-----------------|
| Strap Material     | Silicone        |
| Strap Colour       | Grey            |
| Case Material      | Stainless steel |
| Case Colour        | Silver          |
| Case Surface       | Matted          |
| Colour of the dial | Grey            |
| Glass              | Mineral glass   |

| DETAILS         |                                   |
|-----------------|-----------------------------------|
| Bezel           | Fixed                             |
| Case Bottom     | Stainless steel bottom (screwed)  |
| Clasp           | Pin buckle                        |
| Lighting        | Luminous hands / Luminous indexes |
| Water resistant | 5 ATM                             |