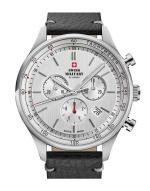

## Swiss Military by Chrono men's watch SM34081.07 Specifications

**BUY NOW** 

This document contains all the specifications for the Swiss Military by Chrono - Chronograph SM34081.07 men's watch. We at the DIALANDO® watch store offer a large selection of authentic watches from the best watch brands in the world.

| MATERIAL & COLOUR  |                                     |
|--------------------|-------------------------------------|
| Strap Material     | Real leather                        |
| Strap Colour       | Black                               |
| Case Material      | Stainless steel                     |
| Case Colour        | Silver                              |
| Case Surface       | Polished / Matted                   |
| Colour of the dial | Silver                              |
| Glass              | Mineral glass with sapphire coating |
|                    |                                     |
| DETAILS            |                                     |
| Bezel              | Fixed                               |

| DETAILS         |                                   |
|-----------------|-----------------------------------|
| Bezel           | Fixed                             |
| Case Bottom     | Stainless steel bottom (screwed)  |
| Clasp           | Pin buckle                        |
| Lighting        | Luminous hands / Luminous indexes |
| Water resistant | 10 ATM                            |