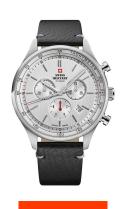

## Swiss Military by Chrono men's watch SM34081.07 Specifications

**BUY NOW** 

This document contains all the specifications for the Swiss Military by Chrono - Chronograph SM34081.07 men's watch. We at the DIALANDO® watch store offer a large selection of authentic watches from the best watch brands in the world.

| MATERIAL & COLOUR  |                                     |
|--------------------|-------------------------------------|
| Strap Material     | Real leather                        |
| Strap Colour       | Black                               |
| Case Material      | Stainless steel                     |
| Case Colour        | Silver                              |
| Case Surface       | Polished / Matted                   |
| Colour of the dial | Silver                              |
| Glass              | Mineral glass with sapphire coating |
|                    |                                     |
| DETAILS            |                                     |
| Bezel              | Fixed                               |

| DETAILS         |                                   |
|-----------------|-----------------------------------|
| Bezel           | Fixed                             |
| Case Bottom     | Stainless steel bottom (screwed)  |
| Clasp           | Pin buckle                        |
| Lighting        | Luminous hands / Luminous indexes |
| Water resistant | 10 ATM                            |