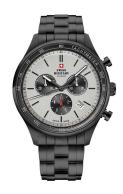

## Swiss Military by Chrono men's watch SM34081.05 Specifications

**BUY NOW** 

This document contains all the specifications for the Swiss Military by Chrono - Chronograph SM34081.05 men's watch. We at the DIALANDO® watch store offer a large selection of authentic watches from the best watch brands in the world.

| MATERIAL & COLOUR  |                                     |
|--------------------|-------------------------------------|
| Strap Material     | Stainless steel                     |
| Strap Colour       | Black                               |
| Case Material      | Stainless steel                     |
| Case Colour        | Black                               |
| Case Surface       | Matted / Polished                   |
| Colour of the dial | Grey                                |
| Glass              | Mineral glass with sapphire coating |
| DETAILS            |                                     |

| DETAILS         |                                   |
|-----------------|-----------------------------------|
| Bezel           | Fixed                             |
| Case Bottom     | Stainless steel bottom (screwed)  |
| Clasp           | Folding clasp                     |
| Lighting        | Luminous indexes / Luminous hands |
| Water resistant | 10 ATM                            |