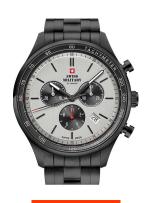

## Swiss Military by Chrono men's watch SM34081.05 Specifications

**BUY NOW** 

This document contains all the specifications for the Swiss Military by Chrono - Chronograph SM34081.05 men's watch. We at the DIALANDO® watch store offer a large selection of authentic watches from the best watch brands in the world.

| MATERIAL & COLOUR  |                                     |
|--------------------|-------------------------------------|
| Strap Material     | Stainless steel                     |
| Strap Colour       | Black                               |
| Case Material      | Stainless steel                     |
| Case Colour        | Black                               |
| Case Surface       | Matted / Polished                   |
| Colour of the dial | Grey                                |
| Glass              | Mineral glass with sapphire coating |
| DETAILS            |                                     |

| DETAILS         |                                   |
|-----------------|-----------------------------------|
| Bezel           | Fixed                             |
| Case Bottom     | Stainless steel bottom (screwed)  |
| Clasp           | Folding clasp                     |
| Lighting        | Luminous indexes / Luminous hands |
| Water resistant | 10 ATM                            |