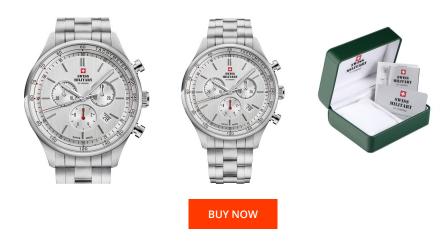

## Swiss Military by Chrono men's watch SM34081.02 Specifications

This document contains all the specifications for the Swiss Military by Chrono - Chronograph SM34081.02 men's watch. We at the DIALANDO® watch store offer a large selection of authentic watches from the best watch brands in the world.

https://www.dialando.se/

| PRODUCT INFORMATION |                          |  |
|---------------------|--------------------------|--|
| EAN                 | 7630019146166            |  |
| Gender              | Men                      |  |
| Brand               | Swiss Military by Chrono |  |
| Collection          | Herren - Chronograph     |  |
| Warranty [years]    | 5                        |  |

| PRODUCT EXECUTION |                                             |
|-------------------|---------------------------------------------|
| Display Type      | Analogue                                    |
| Movement type     | Quartz (Battery)                            |
| Movement Name     | Swiss Made / Ronda / 5040.D                 |
| Functions         | Date / Chronograph / Hour / Second / Minute |

| MEASURES                      |     |
|-------------------------------|-----|
| Case width [mm]               | 42  |
| Case thickness [mm]           | 12  |
| Lug width [mm]                | 20  |
| Max. wrist circumference [mm] | 215 |

| MATERIAL & COLOUR  |                                     |
|--------------------|-------------------------------------|
| Strap Material     | Stainless steel                     |
| Strap Colour       | Silver                              |
| Case Material      | Stainless steel                     |
| Case Colour        | Silver                              |
| Case Surface       | Polished / Matted                   |
| Colour of the dial | Silver                              |
| Glass              | Mineral glass with sapphire coating |
| DETAILS            |                                     |
| Bezel              | Fixed                               |

| DETAILS         |                                   |
|-----------------|-----------------------------------|
| Bezel           | Fixed                             |
| Case Bottom     | Stainless steel bottom (screwed)  |
| Clasp           | Folding clasp                     |
| Lighting        | Luminous hands / Luminous indexes |
| Water resistant | 10 ATM                            |