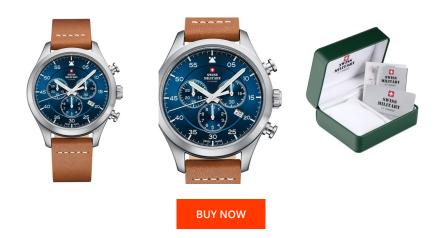

| PRODUCT INFORMATION |                          |  |
|---------------------|--------------------------|--|
| EAN                 | 7630019141437            |  |
| Gender              | Men                      |  |
| Brand               | Swiss Military by Chrono |  |
| Collection          | Herren                   |  |
| Warranty [years]    | 5                        |  |

| MATERIAL & COLOUR  |                                     |
|--------------------|-------------------------------------|
| Strap Material     | Real leather                        |
| Strap Colour       | Brown                               |
| Case Material      | Stainless steel                     |
| Case Colour        | Silver                              |
| Case Surface       | Matted / Polished                   |
| Colour of the dial | Blue                                |
| Glass              | Mineral glass with sapphire coating |

| PRODUCT EXECUTION |                                             |
|-------------------|---------------------------------------------|
| Display Type      | Analogue                                    |
| Movement type     | Quartz (Battery)                            |
| Movement Name     | Ronda / 5040.D                              |
| Functions         | Chronograph / Hour / Second / Minute / Date |