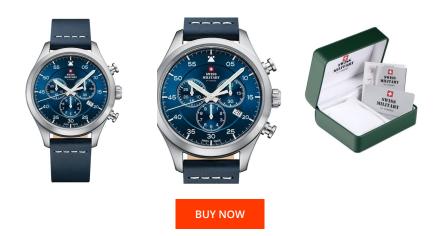

| PRODUCT INFORMATION |                          |  |
|---------------------|--------------------------|--|
| EAN                 | 7630019140195            |  |
| Gender              | Men                      |  |
| Brand               | Swiss Military by Chrono |  |
| Collection          | Herren                   |  |
| Warranty [years]    | 5                        |  |

| MATERIAL & COLOUR  |                                     |
|--------------------|-------------------------------------|
| Strap Material     | Real leather                        |
| Strap Colour       | Blue                                |
| Case Material      | Stainless steel                     |
| Case Colour        | Silver                              |
| Case Surface       | Polished / Matted                   |
| Colour of the dial | Blue                                |
| Glass              | Mineral glass with sapphire coating |

| PRODUCT EXECUTION |                                             |
|-------------------|---------------------------------------------|
| Display Type      | Analogue                                    |
| Movement type     | Quartz (Battery)                            |
| Movement Name     | Ronda / 5040.D                              |
| Functions         | Minute / Date / Chronograph / Hour / Second |

| DETAILS         |                                   |
|-----------------|-----------------------------------|
| Bezel           | Fixed                             |
| Case Bottom     | Stainless steel bottom (screwed)  |
| Clasp           | Pin buckle                        |
| Lighting        | Luminous hands / Luminous indexes |
| Water resistant | 10 ATM                            |

## MEASURES

| Case width [mm]                  | 43  |
|----------------------------------|-----|
| Case thickness [mm]              | 11  |
| Lug width [mm]                   | 20  |
| Max. wrist<br>circumference [mm] | 220 |