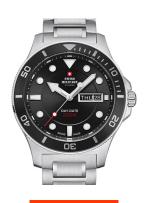

## Swiss Military by Chrono men's watch SM34068.12 Specifications

Beispielbox

**BUY NOW** 

This document contains all the specifications for the Swiss Military by Chrono Day-Date SM34068.12 men's watch. We at the DIALANDO® watch store offer a large selection of authentic watches from the best watch brands in the world.

https://www.dialando.se/

| PRODUCT INFORMATION |                          |  |
|---------------------|--------------------------|--|
| EAN                 | 7630019147989            |  |
| Gender              | Men                      |  |
| Brand               | Swiss Military by Chrono |  |
| Collection          | Day-Date 42 mm           |  |
| Warranty [years]    | 5                        |  |

| PRODUCT EXECUTION |                                                 |
|-------------------|-------------------------------------------------|
| Display Type      | Analogue                                        |
| Movement type     | Quartz (Battery)                                |
| Movement Name     | Swiss Made / ETA                                |
| Functions         | Second / Minute / Date / Day of the week / Hour |

| MEASURES                      |     |
|-------------------------------|-----|
| Case width [mm]               | 42  |
| Case thickness [mm]           | 12  |
| Lug width [mm]                | 20  |
| Max. wrist circumference [mm] | 210 |

| MATERIAL & COLOUR  |                                     |
|--------------------|-------------------------------------|
| Strap Material     | Stainless steel                     |
| Strap Colour       | Silver                              |
| Case Material      | Stainless steel                     |
| Case Colour        | Silver                              |
| Case Surface       | Matted                              |
| Colour of the dial | Black                               |
| Glass              | Mineral glass with sapphire coating |

| DETAILS         |                                   |
|-----------------|-----------------------------------|
| Bezel           | Fixed                             |
| Case Bottom     | Stainless steel bottom (screwed)  |
| Clasp           | Folding clasp                     |
| Lighting        | Luminous hands / Luminous indexes |
| Water resistant | 10 ATM                            |