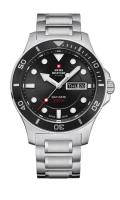

## Swiss Military by Chrono men's watch SM34068.12 Specifications

Beispielbox

**BUY NOW** 

This document contains all the specifications for the Swiss Military by Chrono Day-Date SM34068.12 men's watch. We at the DIALANDO® watch store offer a large selection of authentic watches from the best watch brands in the world.

https://www.dialando.se/

| PRODUCT INFORMATION |                          |  |
|---------------------|--------------------------|--|
| EAN                 | 7630019147989            |  |
| Gender              | Men                      |  |
| Brand               | Swiss Military by Chrono |  |
| Collection          | Day-Date 42 mm           |  |
| Warranty [years]    | 5                        |  |

| PRODUCT EXECUTION |                                                 |
|-------------------|-------------------------------------------------|
| Display Type      | Analogue                                        |
| Movement type     | Quartz (Battery)                                |
| Movement Name     | Swiss Made / ETA                                |
| Functions         | Second / Minute / Date / Day of the week / Hour |

| MEASURES                      |     |
|-------------------------------|-----|
| Case width [mm]               | 42  |
| Case thickness [mm]           | 12  |
| Lug width [mm]                | 20  |
| Max. wrist circumference [mm] | 210 |

| MATERIAL & COLOUR  |                                     |
|--------------------|-------------------------------------|
| Strap Material     | Stainless steel                     |
| Strap Colour       | Silver                              |
| Case Material      | Stainless steel                     |
| Case Colour        | Silver                              |
| Case Surface       | Matted                              |
| Colour of the dial | Black                               |
| Glass              | Mineral glass with sapphire coating |

| DETAILS         |                                   |
|-----------------|-----------------------------------|
| Bezel           | Fixed                             |
| Case Bottom     | Stainless steel bottom (screwed)  |
| Clasp           | Folding clasp                     |
| Lighting        | Luminous hands / Luminous indexes |
| Water resistant | 10 ATM                            |