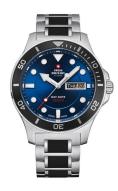

## Swiss Military by Chrono men's watch SM34068.02 Specifications

**BUY NOW** 

This document contains all the specifications for the Swiss Military by Chrono SM34068.02 men's watch. We at the DIALANDO® watch store offer a large selection of authentic watches from the best watch brands in the world.

| MATERIAL & COLOUR  |                   |
|--------------------|-------------------|
| Strap Material     | Stainless steel   |
| Strap Colour       | Silver            |
| Case Material      | Stainless steel   |
| Case Colour        | Silver            |
| Case Surface       | Polished / Matted |
| Colour of the dial | Blue              |
| Glass              | Sapphire glass    |

| DETAILS         |                                   |
|-----------------|-----------------------------------|
| Bezel           | Fixed                             |
| Case Bottom     | Stainless steel bottom (screwed)  |
| Crown           | Screwed                           |
| Clasp           | Folding clasp                     |
| Lighting        | Luminous hands / Luminous indexes |
| Water resistant | 20 ATM                            |