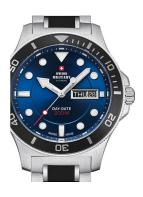

## Swiss Military by Chrono men's watch SM34068.02 Specifications

**BUY NOW** 

This document contains all the specifications for the Swiss Military by Chrono SM34068.02 men's watch. We at the DIALANDO® watch store offer a large selection of authentic watches from the best watch brands in the world.

| MATERIAL & COLOUR  |                   |
|--------------------|-------------------|
| Strap Material     | Stainless steel   |
| Strap Colour       | Silver            |
| Case Material      | Stainless steel   |
| Case Colour        | Silver            |
| Case Surface       | Polished / Matted |
| Colour of the dial | Blue              |
| Glass              | Sapphire glass    |

| DETAILS         |                                   |
|-----------------|-----------------------------------|
| Bezel           | Fixed                             |
| Case Bottom     | Stainless steel bottom (screwed)  |
| Crown           | Screwed                           |
| Clasp           | Folding clasp                     |
| Lighting        | Luminous hands / Luminous indexes |
| Water resistant | 20 ATM                            |