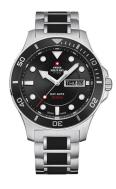

## Swiss Military by Chrono men's watch SM34068.01 Specifications

**BUY NOW** 

This document contains all the specifications for the Swiss Military by Chrono SM34068.01 men's watch. We at the DIALANDO® watch store offer a large selection of authentic watches from the best watch brands in the world.

| MATERIAL & COLOUR  |                   |
|--------------------|-------------------|
| Strap Material     | Stainless steel   |
| Strap Colour       | Silver            |
| Case Material      | Stainless steel   |
| Case Colour        | Silver            |
| Case Surface       | Polished / Matted |
| Colour of the dial | Black             |
| Glass              | Sapphire glass    |

| DETAILS         |                                   |
|-----------------|-----------------------------------|
| Bezel           | Fixed                             |
| Case Bottom     | Stainless steel bottom (screwed)  |
| Crown           | Screwed                           |
| Clasp           | Folding clasp                     |
| Lighting        | Luminous hands / Luminous indexes |
| Water resistant | 20 ATM                            |