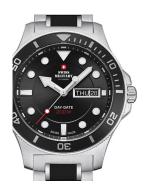

## Swiss Military by Chrono men's watch SM34068.01 Specifications

**BUY NOW** 

This document contains all the specifications for the Swiss Military by Chrono SM34068.01 men's watch. We at the DIALANDO® watch store offer a large selection of authentic watches from the best watch brands in the world.

| PRODUCT EXECUTION |                                                 |
|-------------------|-------------------------------------------------|
| Display Type      | Analogue                                        |
| Movement type     | Quartz (Battery)                                |
| Movement Name     | ETA / 955.122                                   |
| Functions         | Day of the week / Hour / Second / Minute / Date |

| MATERIAL & COLOUR  |                   |
|--------------------|-------------------|
| Strap Material     | Stainless steel   |
| Strap Colour       | Silver            |
| Case Material      | Stainless steel   |
| Case Colour        | Silver            |
| Case Surface       | Polished / Matted |
| Colour of the dial | Black             |
| Glass              | Sapphire glass    |