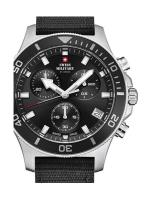

## Swiss Military by Chrono men's watch SM34067.04 Specifications

**BUY NOW** 

This document contains all the specifications for the Swiss Military by Chrono SM34067.04 men's watch. We at the DIALANDO® watch store offer a large selection of authentic watches from the best watch brands in the world.

| PRODUCT EXECUTION |                                             |
|-------------------|---------------------------------------------|
| Display Type      | Analogue                                    |
| Movement type     | Quartz (Battery)                            |
| Movement Name     | G10.212 / ETA                               |
| Functions         | Minute / Date / Chronograph / Hour / Second |

| MEASURES                      |     |
|-------------------------------|-----|
| Case width [mm]               | 42  |
| Case thickness [mm]           | 12  |
| Lug width [mm]                | 20  |
| Max. wrist circumference [mm] | 220 |

| MATERIAL & COLOUR  |                        |
|--------------------|------------------------|
| Strap Material     | Textile / Real leather |
| Strap Colour       | Black                  |
| Case Material      | Stainless steel        |
| Case Colour        | Silver                 |
| Case Surface       | Polished / Matted      |
| Colour of the dial | Black                  |
| Glass              | Sapphire glass         |
| DETAILS            |                        |

| DETAILS         |                                   |
|-----------------|-----------------------------------|
| Bezel           | Fixed                             |
| Case Bottom     | Stainless steel bottom (screwed)  |
| Clasp           | Folding clasp                     |
| Lighting        | Luminous hands / Luminous indexes |
| Water resistant | 10 ATM                            |