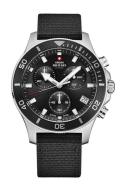

## Swiss Military by Chrono men's watch SM34067.04 Specifications

**BUY NOW** 

This document contains all the specifications for the Swiss Military by Chrono SM34067.04 men's watch. We at the DIALANDO® watch store offer a large selection of authentic watches from the best watch brands in the world.

| PRODUCT EXECUTION |                                             |
|-------------------|---------------------------------------------|
| Display Type      | Analogue                                    |
| Movement type     | Quartz (Battery)                            |
| Movement Name     | G10.212 / ETA                               |
| Functions         | Minute / Date / Chronograph / Hour / Second |

| MEASURES                      |     |
|-------------------------------|-----|
| Case width [mm]               | 42  |
| Case thickness [mm]           | 12  |
| Lug width [mm]                | 20  |
| Max. wrist circumference [mm] | 220 |

| MATERIAL & COLOUR  |                        |
|--------------------|------------------------|
| Strap Material     | Textile / Real leather |
| Strap Colour       | Black                  |
| Case Material      | Stainless steel        |
| Case Colour        | Silver                 |
| Case Surface       | Polished / Matted      |
| Colour of the dial | Black                  |
| Glass              | Sapphire glass         |
| DETAILS            |                        |

| DETAILS         |                                   |
|-----------------|-----------------------------------|
| Bezel           | Fixed                             |
| Case Bottom     | Stainless steel bottom (screwed)  |
| Clasp           | Folding clasp                     |
| Lighting        | Luminous hands / Luminous indexes |
| Water resistant | 10 ATM                            |