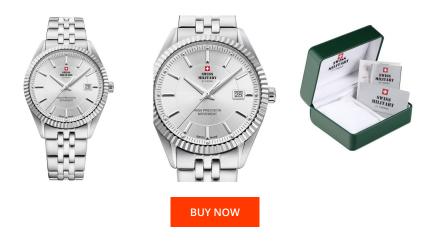

## Swiss Military by Chrono men's watch SM34065.02 Specifications

This document contains all the specifications for the Swiss Military by Chrono SM34065.02 men's watch. We at the DIALANDO® watch store offer a large selection of authentic watches from the best watch brands in the world.

| MATERIAL & COLOUR  |                                     |
|--------------------|-------------------------------------|
| Strap Material     | Stainless steel                     |
| Strap Colour       | Silver                              |
| Case Material      | Stainless steel                     |
| Case Colour        | Silver                              |
| Case Surface       | Polished / Matted                   |
| Colour of the dial | Silver                              |
| Glass              | Mineral glass with sapphire coating |
| DETAILS            |                                     |
| Bezel              | Fixed                               |
| Case Bottom        | Stainless steel bottom (screwed)    |
| Clasp              | Folding clasp                       |