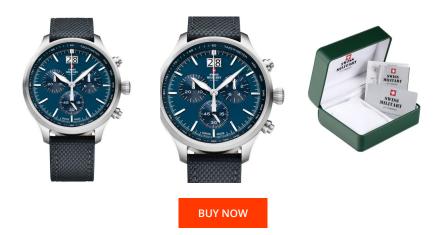

## Swiss Military by Chrono men's watch SM34064.03 Specifications

This document contains all the specifications for the Swiss Military by Chrono SM34064.03 men's watch. We at the DIALANDO® watch store offer a large selection of authentic watches from the best watch brands in the world. https://www.dialando.se/

| PRODUCT INFORMATION |                          |
|---------------------|--------------------------|
| EAN                 | 7630019133289            |
| Gender              | Men                      |
| Brand               | Swiss Military by Chrono |
| Collection          | Herren                   |
| Warranty [years]    | 5                        |

| MATERIAL & COLOUR  |                        |
|--------------------|------------------------|
| Strap Material     | Textile / Real leather |
| Strap Colour       | Blue                   |
| Case Material      | Stainless steel        |
| Case Colour        | Silver                 |
| Case Surface       | Polished / Matted      |
| Colour of the dial | Blue                   |
| Glass              | Mineral glass          |

| PRODUCT EXECUTION |                                             |
|-------------------|---------------------------------------------|
| Display Type      | Analogue                                    |
| Movement type     | Quartz (Battery)                            |
| Movement Name     | 8040.B / Ronda                              |
| Functions         | Hour / Second / Minute / Date / Chronograph |