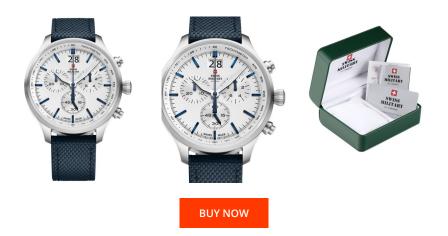

| PRODUCT INFORMATION |                          |
|---------------------|--------------------------|
| EAN                 | 7630019133272            |
| Gender              | Men                      |
| Brand               | Swiss Military by Chrono |
| Collection          | Herren                   |
| Warranty [years]    | 5                        |

| MATERIAL & COLOUR  |                        |
|--------------------|------------------------|
| Strap Material     | Textile / Real leather |
| Strap Colour       | Blue                   |
| Case Material      | Stainless steel        |
| Case Colour        | Silver                 |
| Case Surface       | Polished / Matted      |
| Colour of the dial | White                  |
| Glass              | Mineral glass          |
|                    |                        |

| PRODUCT EXECUTION |                                             |
|-------------------|---------------------------------------------|
| Display Type      | Analogue                                    |
| Movement type     | Quartz (Battery)                            |
| Movement Name     | 8040.B / Ronda                              |
| Functions         | Chronograph / Hour / Second / Minute / Date |