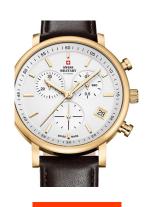

| PRODUCT EXECUTION |                                             |
|-------------------|---------------------------------------------|
| Display Type      | Analogue                                    |
| Movement type     | Quartz (Battery)                            |
| Movement Name     | G10.212 / ETA                               |
| Functions         | Second / Minute / Date / Chronograph / Hour |

| MEASURES                      |     |
|-------------------------------|-----|
| Case width [mm]               | 42  |
| Case thickness [mm]           | 11  |
| Lug width [mm]                | 20  |
| Max. wrist circumference [mm] | 220 |