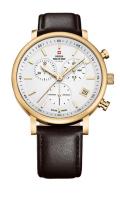

| MATERIAL & COLOUR  |                 |
|--------------------|-----------------|
| Strap Material     | Real leather    |
| Strap Colour       | Black           |
| Case Material      | Stainless steel |
| Case Colour        | Gold            |
| Case Surface       | Matted          |
| Colour of the dial | White           |
| Glass              | Sapphire glass  |

| DETAILS         |                                  |
|-----------------|----------------------------------|
| Bezel           | Fixed                            |
| Case Bottom     | Stainless steel bottom (screwed) |
| Clasp           | Pin buckle                       |
| Lighting        | Luminous hands                   |
| Water resistant | 10 ATM                           |