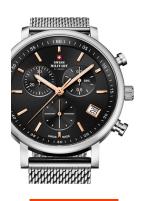

## Swiss Military by Chrono men's watch SM34058.03 Specifications

**BUY NOW** 

This document contains all the specifications for the Swiss Military by Chrono Chronograph SM34058.03 men's watch. We at the DIALANDO® watch store offer a large selection of authentic watches from the best watch brands in the world.

| PRODUCT EXECUTION |                                             |
|-------------------|---------------------------------------------|
| Display Type      | Analogue                                    |
| Movement type     | Quartz (Battery)                            |
| Movement Name     | G10.212 / ETA                               |
| Functions         | Chronograph / Hour / Second / Minute / Date |

| MEASURES                      |     |
|-------------------------------|-----|
| Case width [mm]               | 42  |
| Case thickness [mm]           | 11  |
| Lug width [mm]                | 20  |
| Max. wrist circumference [mm] | 220 |

| MATERIAL & COLOUR  |                 |
|--------------------|-----------------|
| Strap Material     | Stainless steel |
| Strap Colour       | Silver          |
| Case Material      | Stainless steel |
| Case Colour        | Silver          |
| Case Surface       | Matted          |
| Colour of the dial | Black           |
| Glass              | Sapphire glass  |

| DETAILS         |                                  |
|-----------------|----------------------------------|
| Bezel           | Fixed                            |
| Case Bottom     | Stainless steel bottom (screwed) |
| Clasp           | Pin buckle                       |
| Lighting        | Luminous hands                   |
| Water resistant | 10 ATM                           |