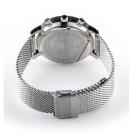

| MATERIAL & COLOUR  |                 |
|--------------------|-----------------|
| Strap Material     | Stainless steel |
| Strap Colour       | Silver          |
| Case Material      | Stainless steel |
| Case Colour        | Silver          |
| Case Surface       | Matted          |
| Colour of the dial | Black           |
| Glass              | Sapphire glass  |

| DETAILS         |                                  |
|-----------------|----------------------------------|
| Bezel           | Fixed                            |
| Case Bottom     | Stainless steel bottom (screwed) |
| Clasp           | Pin buckle                       |
| Lighting        | Luminous hands                   |
| Water resistant | 10 ATM                           |