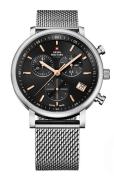

## Swiss Military by Chrono men's watch SM34058.03 Specifications

**BUY NOW** 

This document contains all the specifications for the Swiss Military by Chrono Chronograph SM34058.03 men's watch. We at the DIALANDO® watch store offer a large selection of authentic watches from the best watch brands in the world.

| PRODUCT EXECUTION |                                             |
|-------------------|---------------------------------------------|
| Display Type      | Analogue                                    |
| Movement type     | Quartz (Battery)                            |
| Movement Name     | G10.212 / ETA                               |
| Functions         | Chronograph / Hour / Second / Minute / Date |

| MEASURES                      |     |
|-------------------------------|-----|
| Case width [mm]               | 42  |
| Case thickness [mm]           | 11  |
| Lug width [mm]                | 20  |
| Max. wrist circumference [mm] | 220 |

| MATERIAL & COLOUR  |                 |
|--------------------|-----------------|
| Strap Material     | Stainless steel |
| Strap Colour       | Silver          |
| Case Material      | Stainless steel |
| Case Colour        | Silver          |
| Case Surface       | Matted          |
| Colour of the dial | Black           |
| Glass              | Sapphire glass  |

| DETAILS         |                                  |
|-----------------|----------------------------------|
| Bezel           | Fixed                            |
| Case Bottom     | Stainless steel bottom (screwed) |
| Clasp           | Pin buckle                       |
| Lighting        | Luminous hands                   |
| Water resistant | 10 ATM                           |