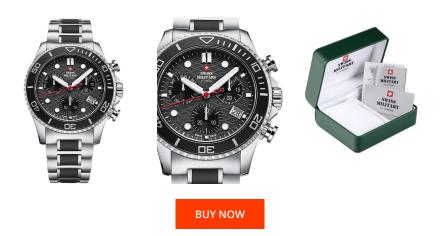

## Swiss Military by Chrono men's watch SM34051.01 Specifications

This document contains all the specifications for the Swiss Military by Chrono Chronograph SM34051.01 men's watch. We at the DIALANDO® watch store offer a large selection of authentic watches from the best watch brands in the world. https://www.dialando.se/

| PRODUCT INFORMATION |                          |
|---------------------|--------------------------|
| EAN                 | 7630019125802            |
| Gender              | Men                      |
| Brand               | Swiss Military by Chrono |
| Collection          | Chronograph              |
| Warranty [years]    | 5                        |

| MATERIAL & COLOUR  |                                                  |
|--------------------|--------------------------------------------------|
| Strap Material     | Stainless steel                                  |
| Strap Colour       | Silver / Black                                   |
| Case Material      | Stainless steel                                  |
| Case Colour        | Silver                                           |
| Case Surface       | Polished / Matted                                |
| Colour of the dial | Grey                                             |
| Glass              | Mineral glass with sapphire coating              |
| DETAILS            |                                                  |
| Bezel              | With 60 minutes division / Left side / Rotatable |
| Case Bottom        | Stainless steel bottom (screwed)                 |
| Clasp              | Folding clasp                                    |
| Lighting           | Luminous hands / Luminous indexes                |
| Water resistant    | 10 ATM                                           |

## PRODUCT EXECUTION

| Display Type  | Analogue                                    |
|---------------|---------------------------------------------|
| Movement type | Quartz (Battery)                            |
| Movement Name | Swiss Made                                  |
| Functions     | Chronograph / Hour / Second / Minute / Date |