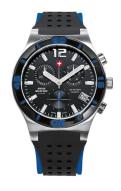

## Swiss Military by Chrono men's watch SM34015.08 Specifications

**BUY NOW** 

This document contains all the specifications for the Swiss Military by Chrono Chronograph SM34015.08 men's watch. We at the DIALANDO® watch store offer a large selection of authentic watches from the best watch brands in the world.

| PRODUCT EXECUTION |                                             |
|-------------------|---------------------------------------------|
| Display Type      | Analogue                                    |
| Movement type     | Quartz (Battery)                            |
| Movement Name     | Swiss Made / G10.211 / ETA                  |
| Functions         | Chronograph / Hour / Second / Minute / Date |

| MEASURES                      |     |
|-------------------------------|-----|
| Case width [mm]               | 43  |
| Case thickness [mm]           | 12  |
| Lug width [mm]                | 26  |
| Max. wrist circumference [mm] | 220 |

| MATERIAL & COLOUR  |                       |
|--------------------|-----------------------|
| Strap Material     | Rubber                |
| Strap Colour       | Black / Blue          |
| Case Material      | Stainless steel       |
| Case Colour        | Black / Blue / Silver |
| Case Surface       | Polished / Matted     |
| Colour of the dial | Black                 |
| Glass              | Mineral glass         |

| DETAILS         |                                   |
|-----------------|-----------------------------------|
| Bezel           | Fixed                             |
| Case Bottom     | Stainless steel bottom (screwed)  |
| Clasp           | Pin buckle                        |
| Lighting        | Luminous hands / Luminous indexes |
| Water resistant | 10 ATM                            |