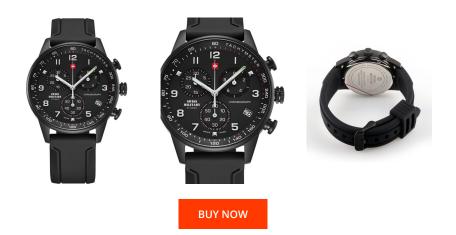

## Swiss Military by Chrono men's watch SM34012.09 Specifications

This document contains all the specifications for the Swiss Military by Chrono Chronograph SM34012.09 men's watch. We at the DIALANDO® watch store offer a large selection of authentic watches from the best watch brands in the world. https://www.dialando.se/

| MATERIAL & COLOUR  |                 |
|--------------------|-----------------|
| Strap Material     | Silicone        |
| Strap Colour       | Black           |
| Case Material      | Stainless steel |
| Case Colour        | Black           |
| Case Surface       | Matted          |
| Colour of the dial | Black           |
| Glass              | Sapphire glass  |

| PRODUCT EXECUTION |                                             |
|-------------------|---------------------------------------------|
| Display Type      | Analogue                                    |
| Movement type     | Quartz (Battery)                            |
| Movement Name     | ETA / G10.212                               |
| Functions         | Second / Minute / Date / Chronograph / Hour |

| DETAILS         |                                   |
|-----------------|-----------------------------------|
| Bezel           | Fixed                             |
| Case Bottom     | Stainless steel bottom (screwed)  |
| Clasp           | Pin buckle                        |
| Lighting        | Luminous hands / Luminous indexes |
| Water resistant | 5 ATM                             |