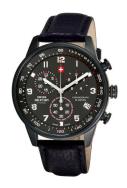

## **DIALANDO**°

Swiss Military by Chrono men's watch SM34012.08 Specifications

**BUY NOW** 

This document contains all the specifications for the Swiss Military by Chrono Chronograph SM34012.08 men's watch. We at the DIALANDO® watch store offer a large selection of authentic watches from the best watch brands in the world.

| PRODUCT EXECUTION |                                             |
|-------------------|---------------------------------------------|
| Display Type      | Analogue                                    |
| Movement type     | Quartz (Battery)                            |
| Movement Name     | Swiss Made / G10.211 / ETA                  |
| Functions         | Minute / Second / Chronograph / Date / Hour |

| MEASURES                      |     |
|-------------------------------|-----|
| Case width [mm]               | 41  |
| Case thickness [mm]           | 12  |
| Lug width [mm]                | 20  |
| Max. wrist circumference [mm] | 220 |

| MATERIAL & COLOUR  |                 |  |
|--------------------|-----------------|--|
| Strap Material     | Real leather    |  |
| Strap Colour       | Black           |  |
| Case Material      | Stainless steel |  |
| Case Colour        | Black           |  |
| Case Surface       | Matted          |  |
| Colour of the dial | Black           |  |
| Glass              | Mineral glass   |  |

| DETAILS         |                                   |
|-----------------|-----------------------------------|
| Bezel           | Fixed                             |
| Case Bottom     | Stainless steel bottom (pressed)  |
| Clasp           | Pin buckle                        |
| Lighting        | Luminous hands / Luminous indexes |
| Water resistant | 5 ATM                             |