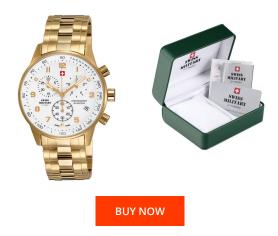

## Swiss Military by Chrono men's watch SM34012.03 Specifications

This document contains all the specifications for the Swiss Military by Chrono Chronograph SM34012.03 men's watch. We at the DIALANDO® watch store offer a large selection of authentic watches from the best watch brands in the world. https://www.dialando.se/

| PRODUCT INFORMATION |                          |  |
|---------------------|--------------------------|--|
| EAN                 | 7630019106610            |  |
| Gender              | Men                      |  |
| Brand               | Swiss Military by Chrono |  |
| Collection          | Chronograph              |  |
| Warranty [years]    | 5                        |  |

| MATERIAL & COLOUR  |                 |
|--------------------|-----------------|
| Strap Material     | Stainless steel |
| Strap Colour       | Gold            |
| Case Material      | Stainless steel |
| Case Colour        | Gold            |
| Case Surface       | Matted          |
| Colour of the dial | White           |
| Glass              | Mineral glass   |
|                    |                 |