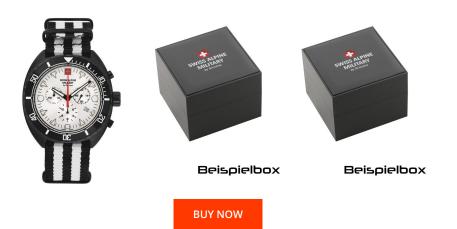

## Swiss Alpine Military men's watch SAM7066.9672 Specifications

This document contains all the specifications for the Swiss Alpine Military Turtle Chrono SAM7066.9672 men's watch. We at the DIALANDO® watch store offer a large selection of authentic watches from the best watch brands in the world. https://www.dialando.se/

| PRODUCT INFORMATION |                       |  |
|---------------------|-----------------------|--|
| EAN                 | 7611751172989         |  |
| Gender              | Men                   |  |
| Brand               | Swiss Alpine Military |  |
| Collection          | Turtle Chrono 44 mm   |  |
| Warranty [years]    | 2                     |  |

| MATERIAL & COLOUR  |                   |
|--------------------|-------------------|
| Strap Material     | Textile           |
| Strap Colour       | White / Black     |
| Case Material      | Stainless steel   |
| Case Colour        | Black             |
| Case Surface       | Matted / Polished |
| Colour of the dial | White             |
| Glass              | Mineral glass     |

| PRODUCT EXECUTION |                                             |
|-------------------|---------------------------------------------|
| Display Type      | Analogue                                    |
| Movement type     | Quartz (Battery)                            |
| Movement Name     | 5030.D / Ronda / Swiss Made                 |
| Functions         | Second / Hour / Chronograph / Date / Minute |