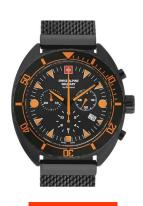

https://www.dialando.se/

| PRODUCT INFORMATION |                       |  |
|---------------------|-----------------------|--|
| EAN                 | 7611751173191         |  |
| Gender              | Men                   |  |
| Brand               | Swiss Alpine Military |  |
| Collection          | Turtle Chrono 44 mm   |  |
| Warranty [years]    | 2                     |  |

| PRODUCT EXECUTION |                                             |
|-------------------|---------------------------------------------|
| Display Type      | Analogue                                    |
| Movement type     | Quartz (Battery)                            |
| Movement Name     | Swiss Made / Ronda / 5030.D                 |
| Functions         | Hour / Second / Minute / Date / Chronograph |

| MEASURES                      |     |
|-------------------------------|-----|
| Case width [mm]               | 44  |
| Case thickness [mm]           | 12  |
| Lug width [mm]                | 22  |
| Max. wrist circumference [mm] | 210 |

| MATERIAL & COLOUR  |                   |
|--------------------|-------------------|
| Strap Material     | Stainless steel   |
| Strap Colour       | Black             |
| Case Material      | Stainless steel   |
| Case Colour        | Black             |
| Case Surface       | Polished / Matted |
| Colour of the dial | Black             |
| Glass              | Mineral glass     |
| DETAILS            |                   |

| DETAILS         |                                  |
|-----------------|----------------------------------|
| Bezel           | Rotatable / Left side            |
| Case Bottom     | Stainless steel bottom (screwed) |
| Crown           | Screwed                          |
| Clasp           | Butterfly clasp                  |
| Water resistant | 10 ATM                           |