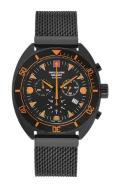

https://www.dialando.se/

| PRODUCT INFORMATION |                       |  |
|---------------------|-----------------------|--|
| EAN                 | 7611751173191         |  |
| Gender              | Men                   |  |
| Brand               | Swiss Alpine Military |  |
| Collection          | Turtle Chrono 44 mm   |  |
| Warranty [years]    | 2                     |  |

| PRODUCT EXECUTION |                                             |
|-------------------|---------------------------------------------|
| Display Type      | Analogue                                    |
| Movement type     | Quartz (Battery)                            |
| Movement Name     | Swiss Made / Ronda / 5030.D                 |
| Functions         | Hour / Second / Minute / Date / Chronograph |

| MEASURES                      |     |
|-------------------------------|-----|
| Case width [mm]               | 44  |
| Case thickness [mm]           | 12  |
| Lug width [mm]                | 22  |
| Max. wrist circumference [mm] | 210 |

| MATERIAL & COLOUR  |                   |
|--------------------|-------------------|
| Strap Material     | Stainless steel   |
| Strap Colour       | Black             |
| Case Material      | Stainless steel   |
| Case Colour        | Black             |
| Case Surface       | Polished / Matted |
| Colour of the dial | Black             |
| Glass              | Mineral glass     |
| DETAILS            |                   |

| DETAILS         |                                  |
|-----------------|----------------------------------|
| Bezel           | Rotatable / Left side            |
| Case Bottom     | Stainless steel bottom (screwed) |
| Crown           | Screwed                          |
| Clasp           | Butterfly clasp                  |
| Water resistant | 10 ATM                           |