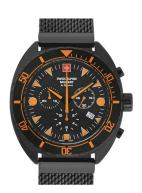

https://www.dialando.se/

| PRODUCT INFORMATION |                       |  |
|---------------------|-----------------------|--|
| EAN                 | 7611751173191         |  |
| Gender              | Men                   |  |
| Brand               | Swiss Alpine Military |  |
| Collection          | Turtle Chrono 44 mm   |  |
| Warranty [years]    | 2                     |  |

| PRODUCT EXECUTION |                                             |
|-------------------|---------------------------------------------|
| Display Type      | Analogue                                    |
| Movement type     | Quartz (Battery)                            |
| Movement Name     | Swiss Made / Ronda / 5030.D                 |
| Functions         | Hour / Second / Minute / Date / Chronograph |

| MEASURES                      |     |
|-------------------------------|-----|
| Case width [mm]               | 44  |
| Case thickness [mm]           | 12  |
| Lug width [mm]                | 22  |
| Max. wrist circumference [mm] | 210 |

| MATERIAL & COLOUR  |                   |
|--------------------|-------------------|
| Strap Material     | Stainless steel   |
| Strap Colour       | Black             |
| Case Material      | Stainless steel   |
| Case Colour        | Black             |
| Case Surface       | Polished / Matted |
| Colour of the dial | Black             |
| Glass              | Mineral glass     |
| DETAILS            |                   |

| DETAILS         |                                  |
|-----------------|----------------------------------|
| Bezel           | Rotatable / Left side            |
| Case Bottom     | Stainless steel bottom (screwed) |
| Crown           | Screwed                          |
| Clasp           | Butterfly clasp                  |
| Water resistant | 10 ATM                           |