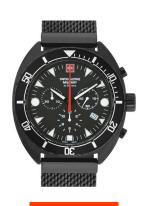

## Swiss Alpine Military men's watch SAM7066.9177 Specifications

**BUY NOW** 

This document contains all the specifications for the Swiss Alpine Military Turtle Chrono SAM7066.9177 men's watch. We at the DIALANDO® watch store offer a large selection of authentic watches from the best watch brands in the world.

https://www.dialando.se/

| PRODUCT INFORMATION |                       |
|---------------------|-----------------------|
| EAN                 | 7611751173184         |
| Gender              | Men                   |
| Brand               | Swiss Alpine Military |
| Collection          | Turtle Chrono 44 mm   |
| Warranty [years]    | 2                     |

| PRODUCT EXECUTION |                                             |
|-------------------|---------------------------------------------|
| Display Type      | Analogue                                    |
| Movement type     | Quartz (Battery)                            |
| Movement Name     | Swiss Made / Ronda / 5030.D                 |
| Functions         | Second / Minute / Date / Chronograph / Hour |

| MEASURES                      |     |
|-------------------------------|-----|
| Case width [mm]               | 44  |
| Case thickness [mm]           | 12  |
| Lug width [mm]                | 22  |
| Max. wrist circumference [mm] | 210 |

| MATERIAL & COLOUR  |                   |
|--------------------|-------------------|
| Strap Material     | Stainless steel   |
| Strap Material     | Stalliless steel  |
| Strap Colour       | Black             |
| Case Material      | Stainless steel   |
| Case Colour        | Black             |
| Case Surface       | Polished / Matted |
| Colour of the dial | Black             |
| Glass              | Mineral glass     |

| DETAILS         |                                   |
|-----------------|-----------------------------------|
| Bezel           | Left side / Rotatable             |
| Case Bottom     | Stainless steel bottom (screwed)  |
| Crown           | Screwed                           |
| Clasp           | Butterfly clasp                   |
| Lighting        | Luminous hands / Luminous indexes |
| Water resistant | 10 ATM                            |