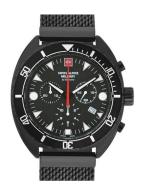

## Swiss Alpine Military men's watch SAM7066.9177 Specifications

**BUY NOW** 

This document contains all the specifications for the Swiss Alpine Military Turtle Chrono SAM7066.9177 men's watch. We at the DIALANDO® watch store offer a large selection of authentic watches from the best watch brands in the world.

https://www.dialando.se/

| PRODUCT INFORMATION |                       |
|---------------------|-----------------------|
| EAN                 | 7611751173184         |
| Gender              | Men                   |
| Brand               | Swiss Alpine Military |
| Collection          | Turtle Chrono 44 mm   |
| Warranty [years]    | 2                     |

| PRODUCT EXECUTION |                                             |
|-------------------|---------------------------------------------|
| Display Type      | Analogue                                    |
| Movement type     | Quartz (Battery)                            |
| Movement Name     | Swiss Made / Ronda / 5030.D                 |
| Functions         | Second / Minute / Date / Chronograph / Hour |

| MEASURES                      |     |
|-------------------------------|-----|
| Case width [mm]               | 44  |
| Case thickness [mm]           | 12  |
| Lug width [mm]                | 22  |
| Max. wrist circumference [mm] | 210 |

| MATERIAL & COLOUR  |                   |
|--------------------|-------------------|
| Strap Material     | Stainless steel   |
| Strap Material     | Stalliless steel  |
| Strap Colour       | Black             |
| Case Material      | Stainless steel   |
| Case Colour        | Black             |
| Case Surface       | Polished / Matted |
| Colour of the dial | Black             |
| Glass              | Mineral glass     |

| DETAILS         |                                   |
|-----------------|-----------------------------------|
| Bezel           | Left side / Rotatable             |
| Case Bottom     | Stainless steel bottom (screwed)  |
| Crown           | Screwed                           |
| Clasp           | Butterfly clasp                   |
| Lighting        | Luminous hands / Luminous indexes |
| Water resistant | 10 ATM                            |