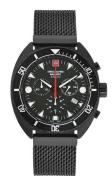

## Swiss Alpine Military men's watch SAM7066.9177 Specifications

**BUY NOW** 

This document contains all the specifications for the Swiss Alpine Military Turtle Chrono SAM7066.9177 men's watch. We at the DIALANDO® watch store offer a large selection of authentic watches from the best watch brands in the world.

https://www.dialando.se/

| PRODUCT INFORMATION |                       |
|---------------------|-----------------------|
| EAN                 | 7611751173184         |
| Gender              | Men                   |
| Brand               | Swiss Alpine Military |
| Collection          | Turtle Chrono 44 mm   |
| Warranty [years]    | 2                     |

| PRODUCT EXECUTION |                                             |
|-------------------|---------------------------------------------|
| Display Type      | Analogue                                    |
| Movement type     | Quartz (Battery)                            |
| Movement Name     | Swiss Made / Ronda / 5030.D                 |
| Functions         | Second / Minute / Date / Chronograph / Hour |

| MEASURES                      |     |
|-------------------------------|-----|
| Case width [mm]               | 44  |
| Case thickness [mm]           | 12  |
| Lug width [mm]                | 22  |
| Max. wrist circumference [mm] | 210 |

| MATERIAL & COLOUR  |                   |
|--------------------|-------------------|
| Strap Material     | Stainless steel   |
| Strap Material     | Stalliless steel  |
| Strap Colour       | Black             |
| Case Material      | Stainless steel   |
| Case Colour        | Black             |
| Case Surface       | Polished / Matted |
| Colour of the dial | Black             |
| Glass              | Mineral glass     |

| DETAILS         |                                   |
|-----------------|-----------------------------------|
| Bezel           | Left side / Rotatable             |
| Case Bottom     | Stainless steel bottom (screwed)  |
| Crown           | Screwed                           |
| Clasp           | Butterfly clasp                   |
| Lighting        | Luminous hands / Luminous indexes |
| Water resistant | 10 ATM                            |